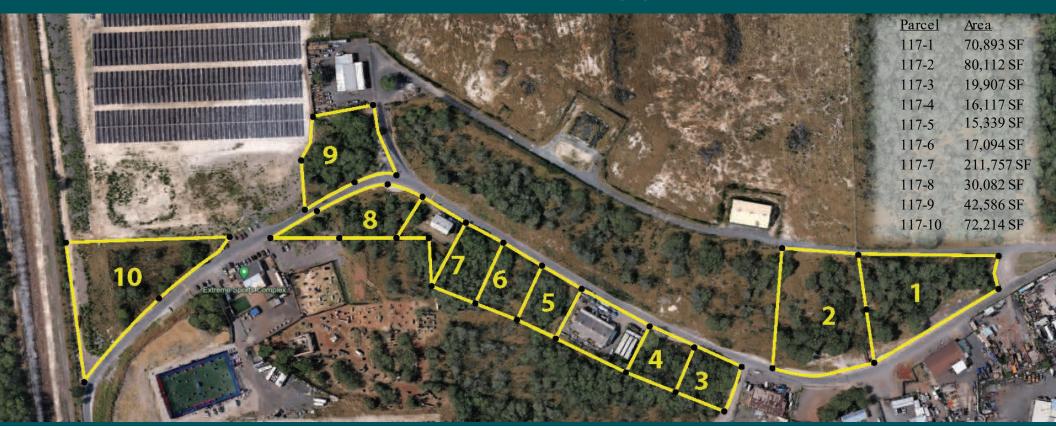

## Kalaeloa | O'ahu

Business Revocable Permit - TMK NO. (1) 9-1-013:117

These level and vacant parcels are lightly vegetated and have no buildings. They border Mamba and Attu Streets, providing excellent street access. Utilities such as water, wastewater, and electricity are NOT available. Several industrial tenants occupy the space on short-term, month-to-month permits.