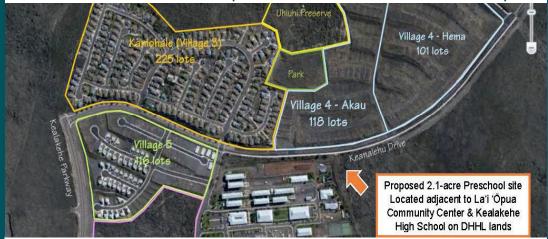

## La'i 'Ōpua CDC Preschool Land Use Request

Wednesday, January 31, 2024 6:00 p.m. to 7:30 p.m.

### **Meeting Purpose:**

To gather beneficiary mana'o regarding the organization's land use request to the Department in Kealakehe, Hawai'i.