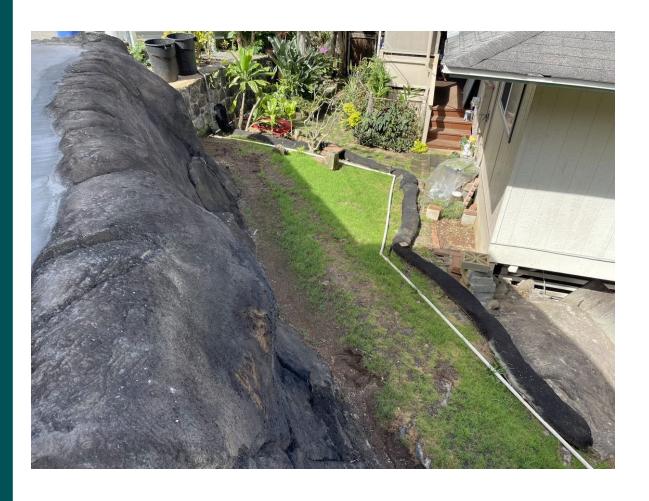

#### 2147 Tantalus Drive

- **Construction in Progress**
- 2403 Kaululaau Street Construction Complete March 2023
- 2147 Tantalus Drive Construction to start pending permit.
- **Time of Performance: 30 Calendar Days**
- Cost: \$966,000

### 2147 Tantalus Drive