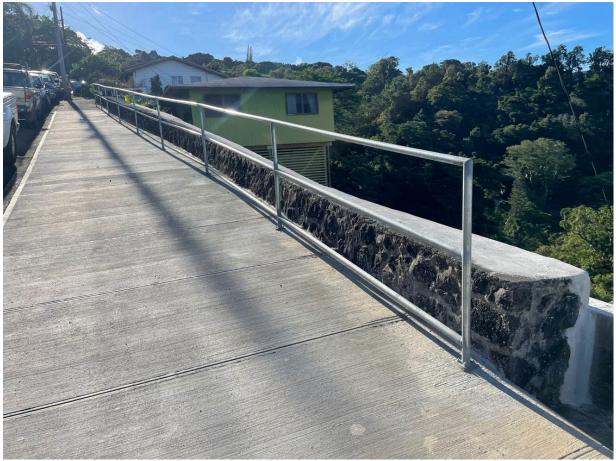

# **Retaining Wall Stabilization**

#### 2147 Tantalus Drive

- **Construction in Progress**
- 2403 Kaululaau Street Construction Complete March 2023
- 2147 Tantalus Drive Construction to start pending permit.
- **Time of Performance: 30 Calendar Days**
- Cost: \$966,000

#### **2403 Kaululaau Street**

Before/After - Retaining Wall