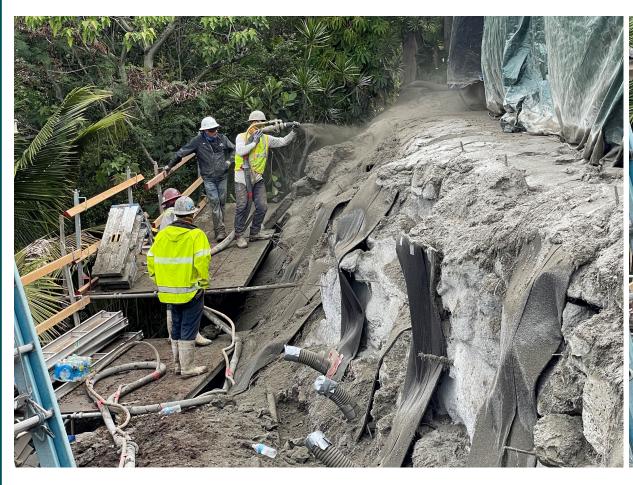

#### **Existing Slope Condition**

Installation of Shotcrete slope protection

Construction Complete March 29, 2023