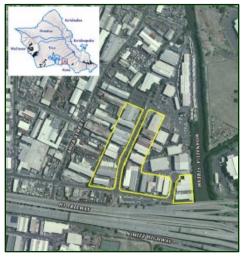

#### MOANALUA (15 acres)

#### KAPĀLAMA (5 acres)

- > Industrial use
- > Revenue generation
- > Transit-oriented redevelopment opportunities

**MOANALUA** 

**KAPĀLAMA** 