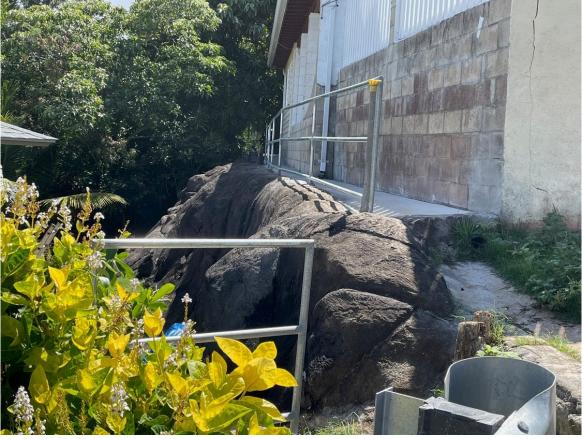

#### 2403 Kaululaau Street

#### **2403 Kaululaau Street**

Before/After - Retaining Wall

#### **2403 Kaululaau Street**

#### Before/After - Sidewalk