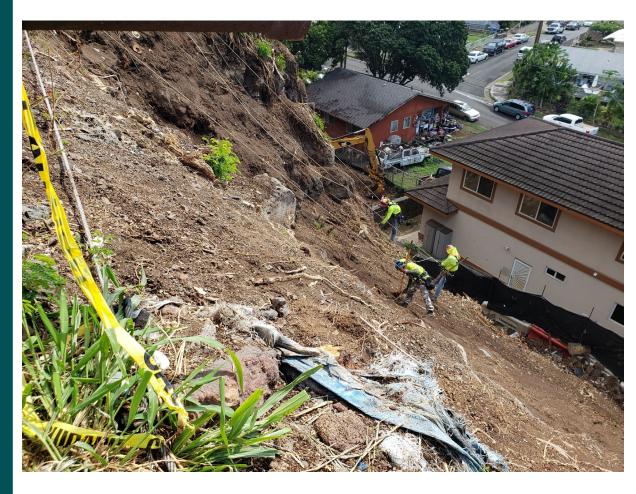

## Papakolea Kapahu St Slope Improvements

Bottom of Slope, Before/After slope scaling

Makai Section, Before/After slope scaling

#### Slope Scaling Work

#### Installation of Wire Mesh

Installation of Drainage Swale?