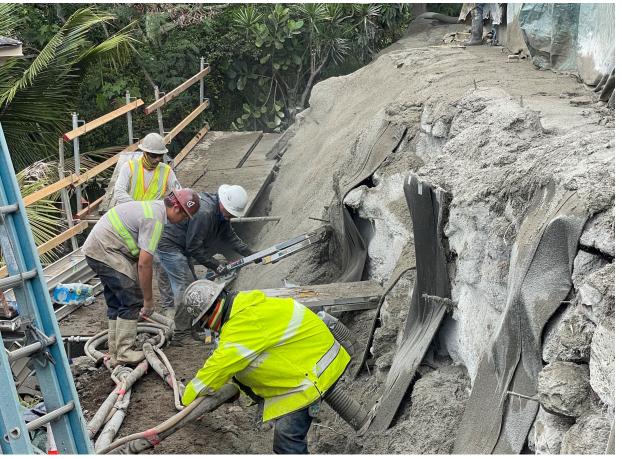

#### **Existing Slope Condition**

Installation of Shotcrete slope protection

Construction Complete March 29, 2023