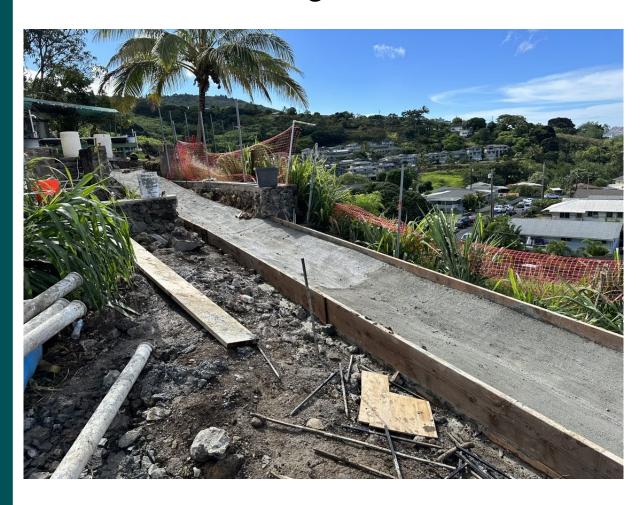

#### 2147 Tantalus Drive

- **Construction in Progress**
- 2403 Kaululaau Street Construction Complete March 2023
- 2147 Tantalus Drive Construction to start pending permit.
- **Time of Performance: 30 Calendar Days**
- Cost: \$966,000

#### **2403 Kaululaau Street**

Before/After - Retaining Wall

#### Before/After - Sidewalk