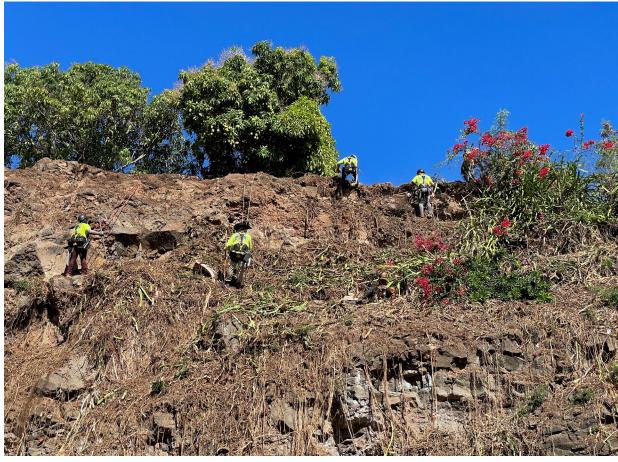

## Papakolea Kapahu St Slope Improvements

Bottom of Slope, Before/After slope scaling

Makai Section, Before/After slope scaling

#### Slope Scaling Work