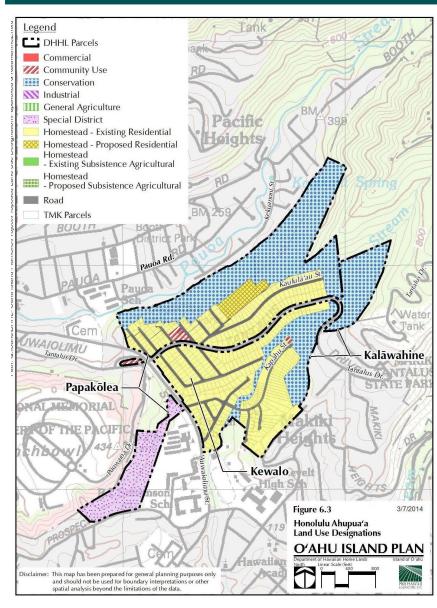

#### Papakolea Region

#### PAPAKŌLEA REGIONAL PLAN UPDATE:

HHC Adopted: July 2020

#### VISION:

"Papakōlea, Kewalo and Kalāwahine homesteads, collectively called the Papakōlea region, is a native Hawaiian community that thrives on the traditions and values set forth by its founding members, and serves as a place of growth and learning for current and future generations."