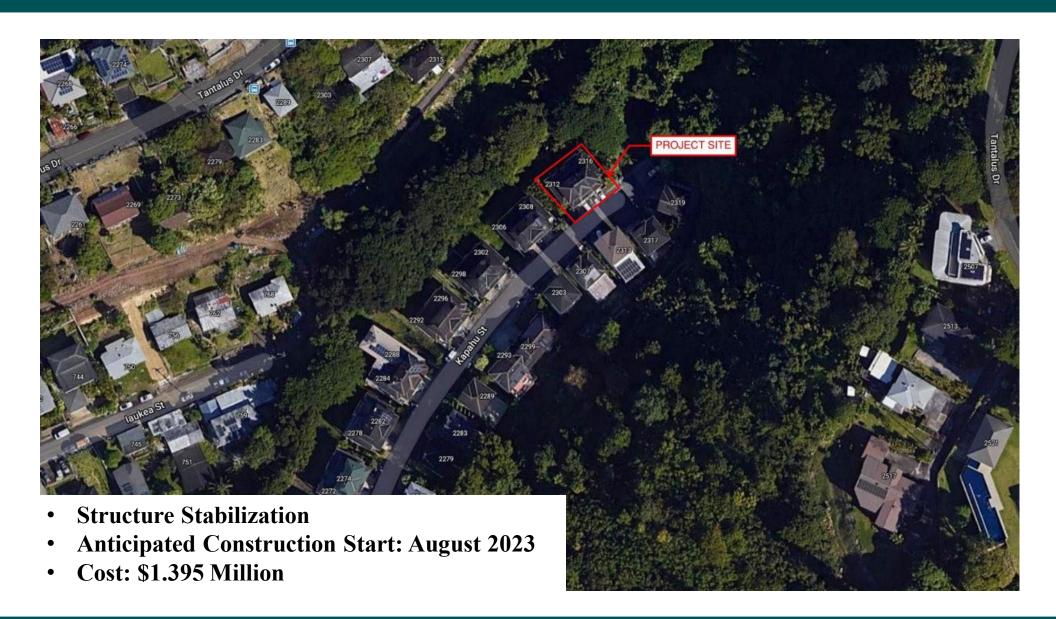

#### 2403 Kaululaau Street and 2147 Tantalus Drive

#### 2403 Kaululaau Street

# **Retaining Wall Stabilization**

#### 2147 Tantalus Drive

- **Construction in Progress**
- 2403 Kaululaau Street Construction Complete March 2023
- 2147 Tantalus Drive Construction to start pending permit.
- **Time of Performance: 30 Calendar Days**
- Cost: \$966,000