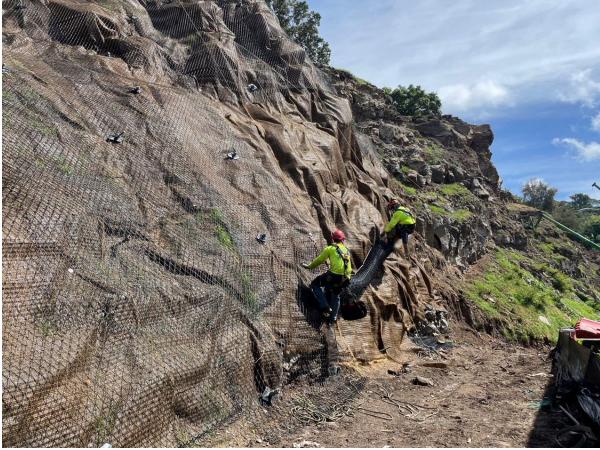

## Papakolea Kapahu St Slope Improvements

Bottom of Slope, Before/After slope scaling

Makai Section, Before/After slope scaling

#### Slope Scaling Work

#### Installation of Wire Mesh

Installation of Drainage Swale?