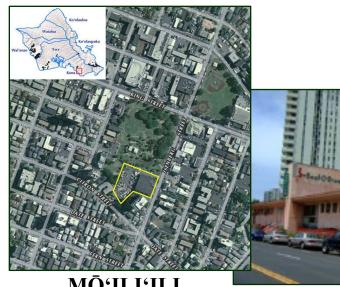

#### MŌ'ILI'ILI (2 acres)

- > Former Bowl-o-Drome site
- > DHHL high-rise affordable rental project