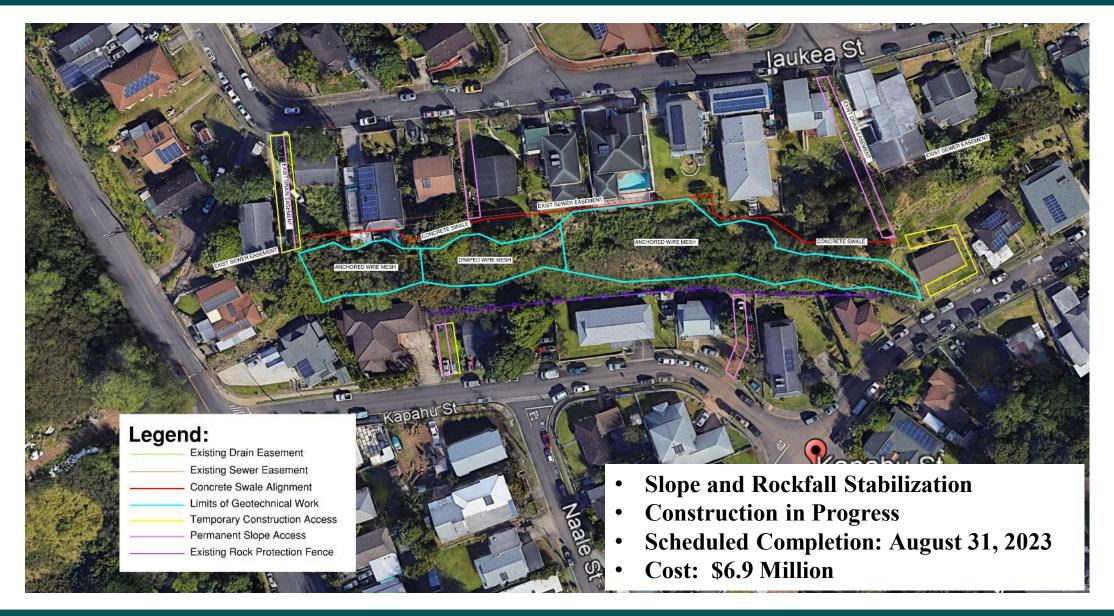

## Papakolea Kapahu St Slope Improvements

Bottom of Slope, Before/After slope scaling

Makai Section, Before/After slope scaling

#### Slope Scaling Work

#### Installation of Wire Mesh

Installation of Drainage Swale?