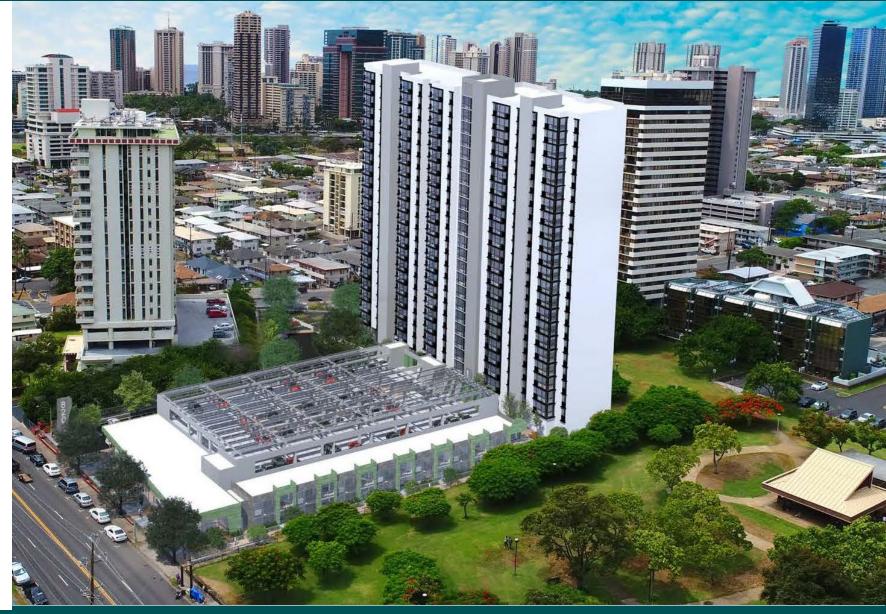

#### 820 Isenberg Re-development

#### 820 Isenberg Re-development

**Developer: Stanford Carr Development** 

#### **Proposed Development:**

- 210', 23-story, 271-unit high rise on the site's western edge
- 4-story, 278-stall parking structure lined with 7 townhouse units along the broad side adjacent to the park
- 4,680 SF of retail space along Isenberg Street, plus 18 on-grade parking stalls