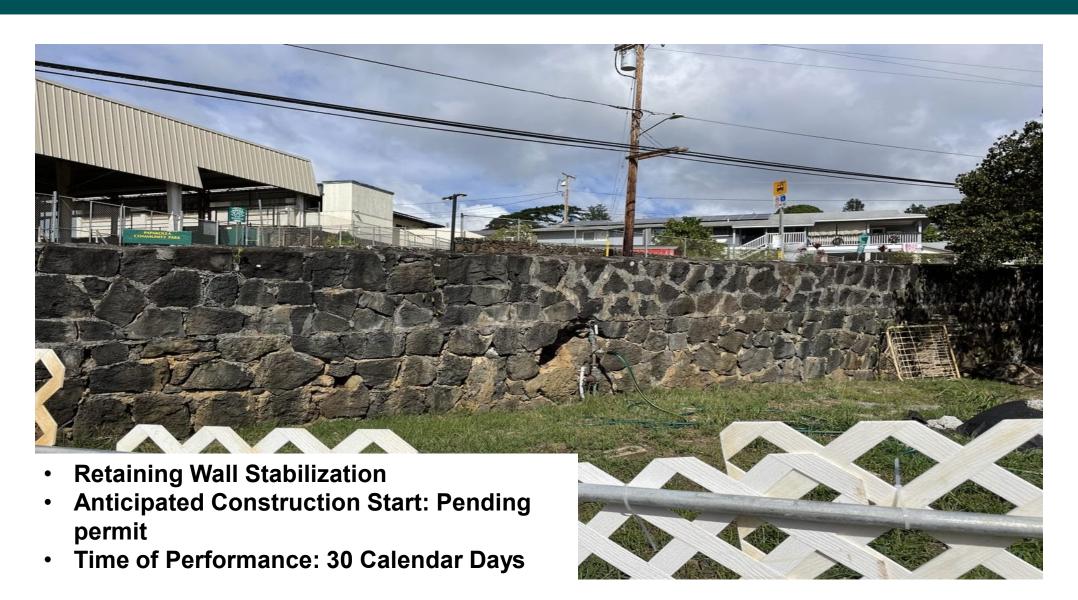

# **Retaining Wall Stabilization**

#### 2147 Tantalus Drive

- **Construction in Progress**
- 2403 Kaululaau Street Construction Complete March 2023
- 2147 Tantalus Drive Construction to start pending permit.
- **Time of Performance: 30 Calendar Days**
- Cost: \$966,000