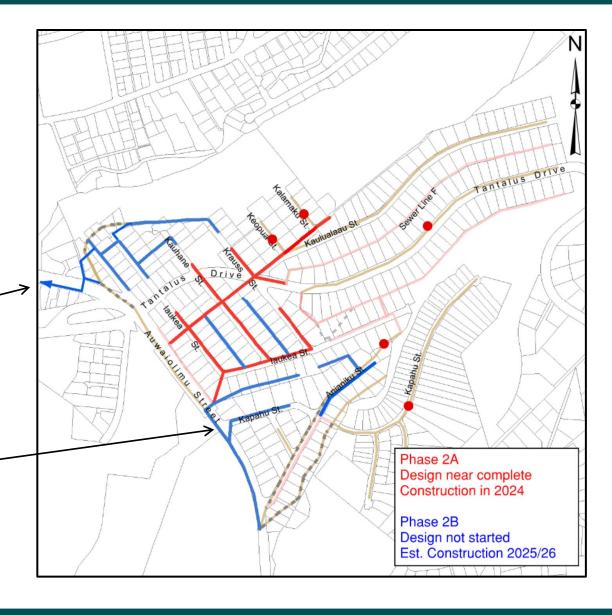

#### Papakolea Sewer Improvements Phase 2A

- Initiate engineering designs in 2019
- Estimated Start of Construction 2024, subject to funding
- 3,500+ Linear feet, 8-in pipe sewer manholes & laterals
- Method:
  - Pipe Bursting and
  - Open Trench
- Cost: Approx. \$5 million

#### Papakolea Sewer Improvements Phase 2B

- Phase 2B
- Initiate engineering designs in 2023
- Est. Start of Construction 2025/26, subject to funding and coordination with City projects
- 6,500+ Linear feet, 8-in pipe sewer manholes & laterals
- Reroute flows from homes west of
   Tanatalus Dr. Requires new sewer line along Auwaiolimu, and downstream upgrades in City's System
- Upsize ex sewer line along Auwaiolimu from 8" to 12". Requires coordination with City's downstream improvements.
- Cost: Approx. \$50 million