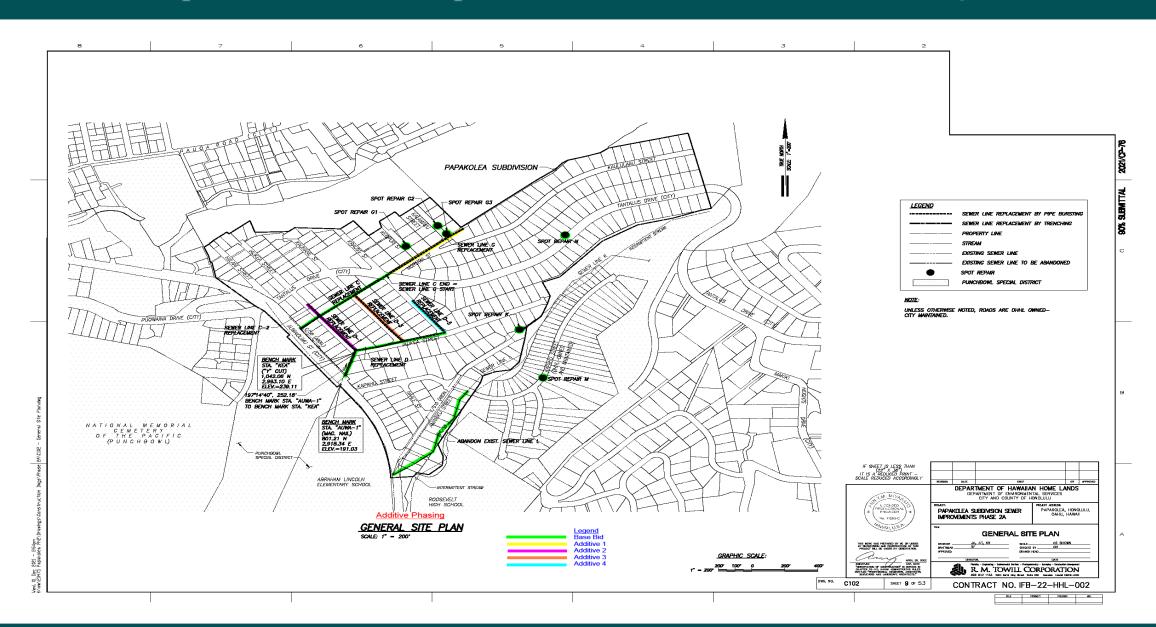

#### Papakolea Sewer Improvements Purpose

- Repair and/or replace damaged and undersized pipes
- To upgrade sewer improvements and access which comply with City and County Standards

#### Papakolea Sewer Improvements

Phase 1 Completed

Total cost: \$13 Million

Phase 2 Proposed

Total est. cost: \$55 Million