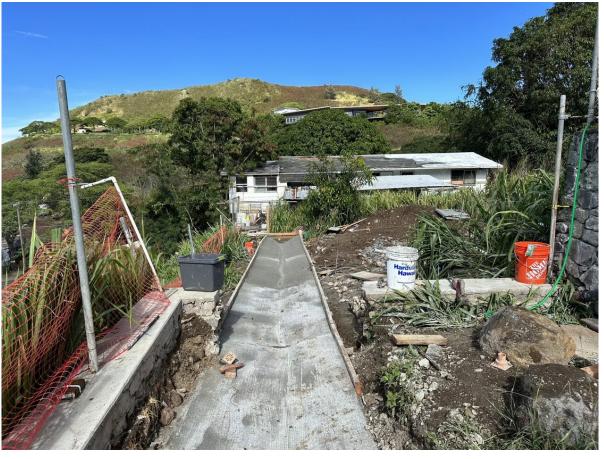

#### 2147 Tantalus Drive

- **Construction in Progress**
- 2403 Kaululaau Street Construction Complete March 2023
- 2147 Tantalus Drive Construction to start pending permit.
- **Time of Performance: 30 Calendar Days**
- Cost: \$966,000

#### **2403 Kaululaau Street**

Before/After - Retaining Wall

#### Before/After - Sidewalk