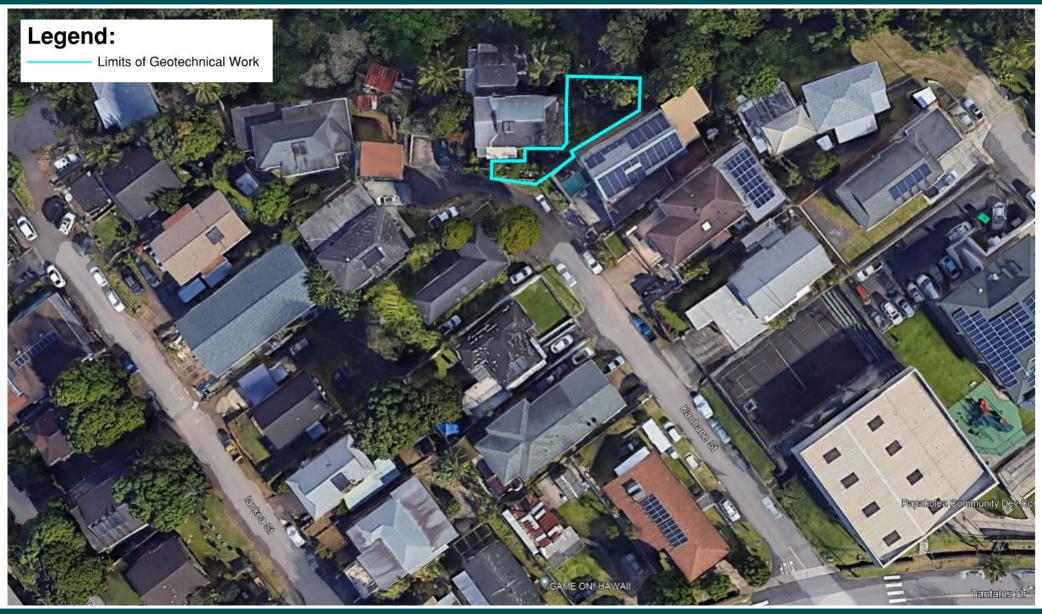

## Papakolea Kapahu St Slope Improvements

Bottom of Slope, Before/After slope scaling

Makai Section, Before/After slope scaling

#### 2312 & 2316 Kapahu Street (Kema/ Nagasako)