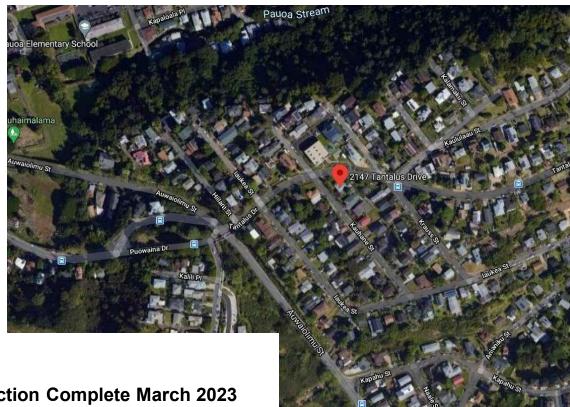

#### 2403 Kaululaau Street and 2147 Tantalus Drive

#### 2147 Tantalus Drive

- **Construction in Progress**
- 2403 Kaululaau Street Construction Complete March 2023
- 2147 Tantalus Drive Construction to start pending permit.
- **Time of Performance: 30 Calendar Days**
- Cost: \$966,000