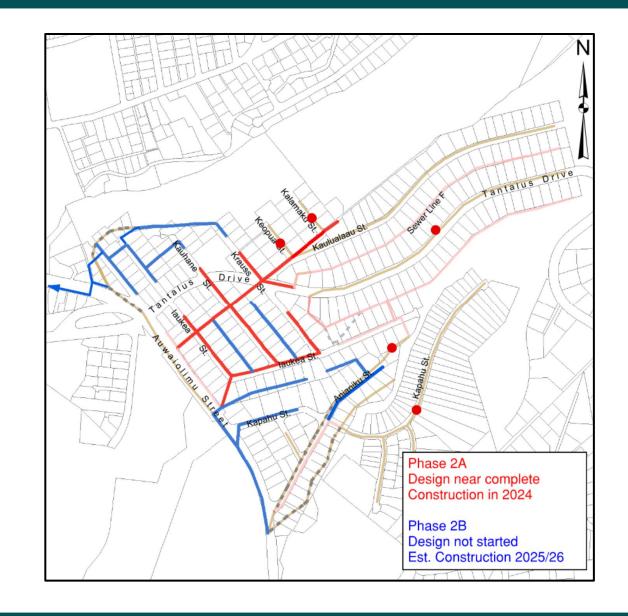

#### Papakolea Sewer Improvements Phase 2A

- Initiate engineering designs in 2019
- Estimated Start of Construction 2024, subject to funding
- 3,500+ Linear feet, 8-in pipe sewer manholes & laterals
- Method:
  - Pipe Bursting and
  - Open Trench
- Cost: Approx. \$5 million

#### Papakolea Sewer Improvements Phase 2B

- Phase 2B
- Initiate engineering designs in 2023
- Est. Start of Construction 2025/26, subject to funding and coordination with City projects
- 6,500+ Linear feet, 8-in pipe sewer manholes & laterals
- Reroute flows from homes west of
   Tanatalus Dr. Requires new sewer line along Auwaiolimu, and downstream upgrades in City's System
- Upsize ex sewer line along Auwaiolimu from 8" to 12". Requires coordination with City's downstream improvements.
- Cost: Approx. \$50 million