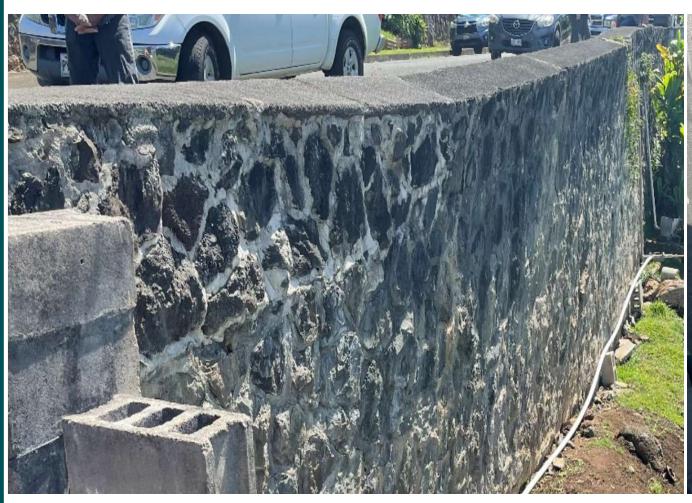

## Papakolea Kapahu St Slope Improvements

Bottom of Slope, Before/After slope scaling

Makai Section, Before/After slope scaling

#### Slope Scaling Work

#### Installation of Wire Mesh

Installation of Drainage Swale?