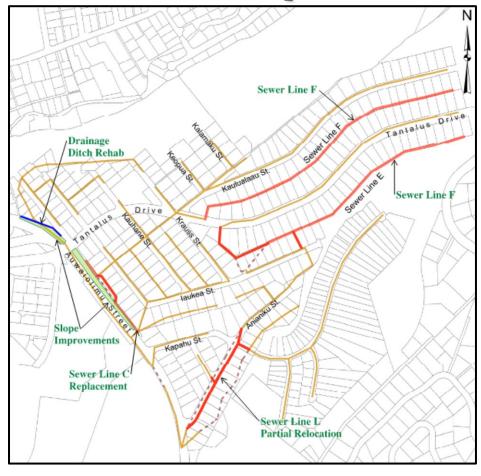

#### Papakolea, Kewalo and Kalawahine

#### Papakolea Sewer Improvements Purpose

- Repair and/or replace damaged and undersized pipes
- To upgrade sewer improvements and access which comply with City and County Standards

#### Papakolea Sewer Improvements

Phase 1 Completed

Total cost: \$13 Million

Phase 2 Proposed

Total est. cost: \$55 Million

#### Papakolea Sewer Improvements Phase 2A

- Initiate engineering designs in 2019
- Estimated Start of Construction 2024, subject to funding
- 3,500+ Linear feet, 8-in pipe sewer manholes & laterals
- Method:
  - Pipe Bursting and
  - Open Trench
- Cost: Approx. \$5 million

#### Papakolea Sewer Improvements Phase 2B

- Phase 2B
- Initiate engineering designs in 2023
- Est. Start of Construction 2025/26, subject to funding and coordination with City projects
- 6,500+ Linear feet, 8-in pipe sewer manholes & laterals
- Reroute flows from homes west of
   Tanatalus Dr. Requires new sewer line along Auwaiolimu, and downstream upgrades in City's System
- Upsize ex sewer line along Auwaiolimu from 8" to 12". Requires coordination with City's downstream improvements.
- Cost: Approx. \$50 million