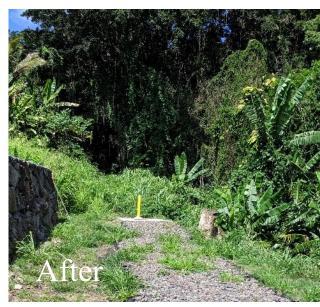

## Papakolea Kapahu St Slope Improvements

Bottom of Slope, Before/After slope scaling

Makai Section, Before/After slope scaling