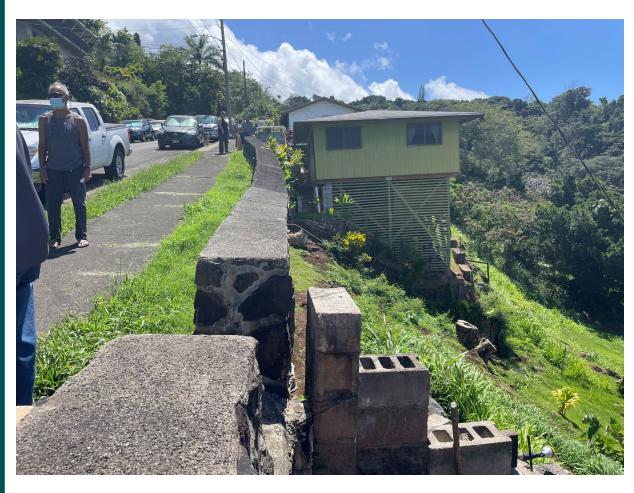

# **Retaining Wall Stabilization**

#### 2147 Tantalus Drive

- **Construction in Progress**
- 2403 Kaululaau Street Construction Complete March 2023
- 2147 Tantalus Drive Construction to start pending permit.
- **Time of Performance: 30 Calendar Days**
- Cost: \$966,000

#### **2403 Kaululaau Street**

Before/After - Retaining Wall