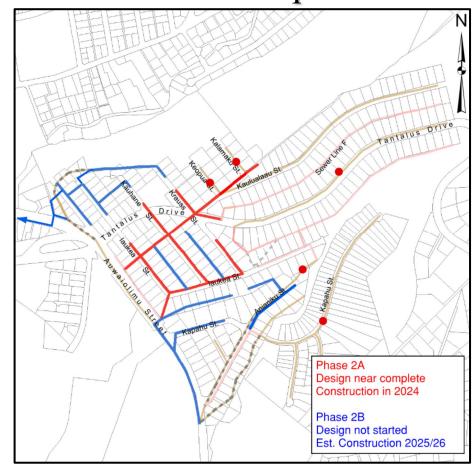

#### Papakolea Sewer Improvements Phase 2A

- Initiate engineering designs in 2019
- Estimated Start of Construction 2024, subject to funding
- 3,500+ Linear feet, 8-in pipe sewer manholes & laterals
- Method:
  - Pipe Bursting and
  - Open Trench
- Cost: Approx. \$5 million

#### **Papakolea Sewer Improvements Phase 2A – Estimate \$5M**

#### Papakolea Sewer Improvements Phase 2B

- Phase 2B
- Initiate engineering designs in 2023
- Est. Start of Construction 2025/26, subject to funding and coordination with City projects
- 6,500+ Linear feet, 8-in pipe sewer manholes & laterals
- Reroute flows from homes west of
   Tanatalus Dr. Requires new sewer line along Auwaiolimu, and downstream upgrades in City's System
- Upsize ex sewer line along Auwaiolimu from 8" to 12". Requires coordination with City's downstream improvements.
- Cost: Approx. \$50 million