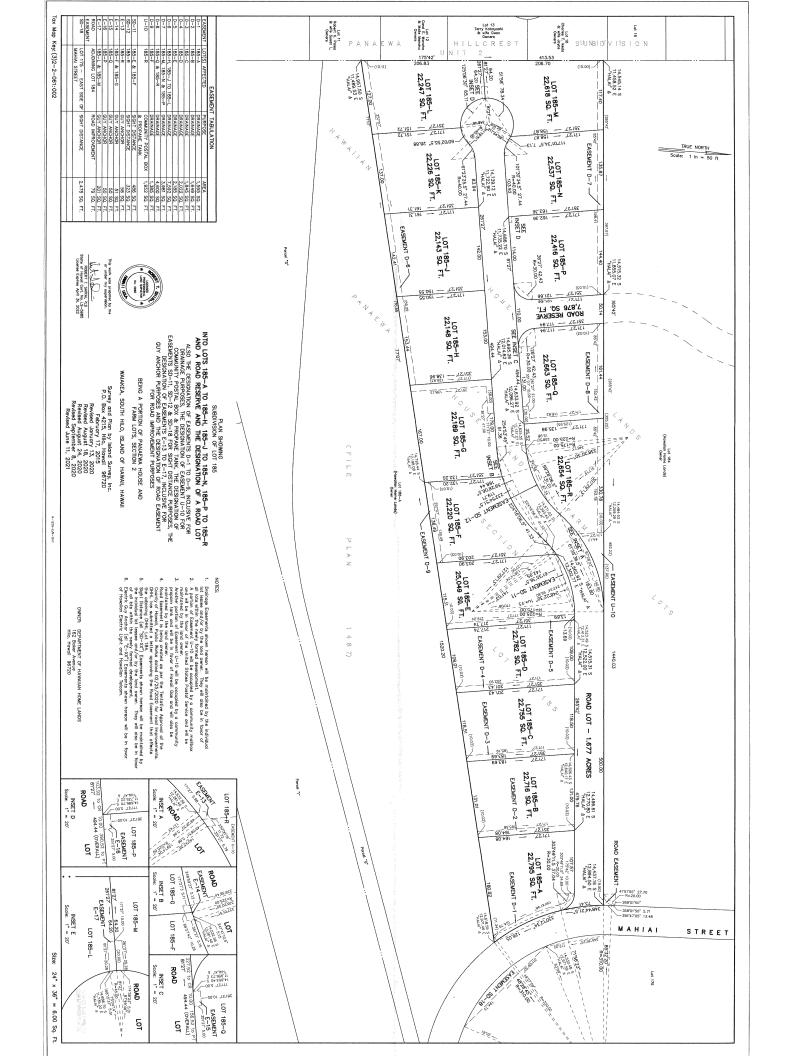

## DHHL Panaewa Subsistence Ag. Lots

|         |      |                      | LOT SIZE |                                                                                                                                                    |
|---------|------|----------------------|----------|----------------------------------------------------------------------------------------------------------------------------------------------------|
| LOT NO. | TMK* | STREET ADDRESS*      | (SQ.FT.) | NOTES                                                                                                                                              |
| 185-A   |      | Kauakanilehua Place  | 22,795   | Easement D-1 for Drainage Purposes                                                                                                                 |
| 185-B   |      | Kauakanilehua Place  | 22,716   | Easement D-2 for Drainage Purposes                                                                                                                 |
| 185-C   |      | Kauakanilehua Place  | 22,755   | Easement D-3 for Drainage Purposes                                                                                                                 |
| 185-D   |      | Kauakanilehua Place  | 22,782   | Easement D-4 for Drainage Purposes                                                                                                                 |
| 185-E   |      | Kauakanilehua Place  | 25,049   | Easement D-5 for Drainage Purposes Portion of Easement SD-11 for Sight Distance Purposes                                                           |
| 105.5   |      |                      | 22.220   | Easement D-9 for Drainage Purposes Portion of Easement SD-11 for Sight Distance Purposes Portion of Easement E-14 for Guy Anchor Purposes          |
| 185-F   |      | Kauakanilehua Place  | 22,220   | , ,                                                                                                                                                |
| 185-G   |      | Kauakanilehua Place  | 22,189   | Portion of Easement E-14 for Guy Anchor Purposes                                                                                                   |
| 185-H   |      | Kauakanilehua Place  | 22,148   | Portion of Easement D-6 for Drainage Purposes                                                                                                      |
| 185-J   |      | Kauakanilehua Place  | 22,143   | Portion of Easement D-6 for Drainage Purposes                                                                                                      |
| 185-K   |      | Kauakanilehua Place  | 22,226   | Portion of Easement D-6 for Drainage Purposes                                                                                                      |
| 185-L   |      | Kauakanilehua Place  | 22,247   | Portion of Easement D-6 for Drainage Purposes Portion of Easement E-17 for Guy Anchor Purposes Portion of Easement D-7 for Drainage Purposes       |
| 185-M   |      | Kauakanilehua Place  | 22,618   | Portion of Easement E-17 for Guy Anchor Purposes                                                                                                   |
| 185-N   |      | Kauakanilehua Place  | 22,537   | Portion of Easement D-7 for Drainage Purposes                                                                                                      |
| 185-P   |      | Kauakanilehua Place  | 22,416   | Portion of Easement D-7 for Drainage Purposes Easement E-16 for Guy Anchor Purposes                                                                |
|         |      | rtadantamorraa riass | ,        | Portion of Easement D-8 for Drainage Purposes                                                                                                      |
| 185-Q   |      | Kauakanilehua Place  | 22,663   | Easement E-15 for Guy Anchor Purposes                                                                                                              |
|         |      |                      |          | Portion of Easement D-8 for Drainage Purposes Easement U-10 for Community Postal Box & Propane Tank Purposes Easement E-13 for Guy Anchor Purposes |
| 185-R   |      | Kauakanilehua Place  | 22,654   | Easement SD-12 for Sight Distance Purposes                                                                                                         |