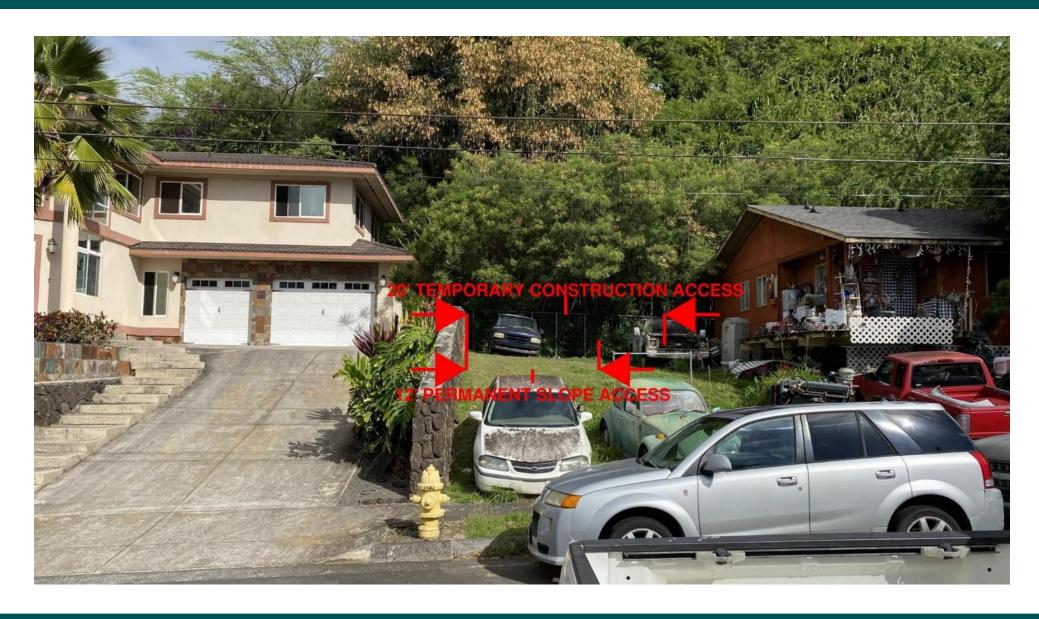

ng Kuleana**

- 1) Be respectful of the person talking please do not interrupt the person that is talking;
- 2) Wait for the facilitator to call on you or type your question into the chat box
- 3) When addressing other participants (verbally or in the chat box), be respectful, show aloha, treat others how you would like to be treated;
- 4) Agree to disagree accept that others may have different perspectives and opinions.
- 5) Have an open mind take home new ideas or new information.





# Kapahu Street Rockfall Improvements laukea Street Drainage Improvements



#### Kapahu St Rockfall Slope Improvements





# Temporary Construction Access & Permanent Slope Access Points

















# Kapahu Street Rockfall Improvements laukea Street Drainage Improvements



































#### Permanent Access Points











































#### Mahalo



DEPARTMENT OF HAWAIIAN HOME LANDS

www.dhhl.hawaii.gov/po/oahu