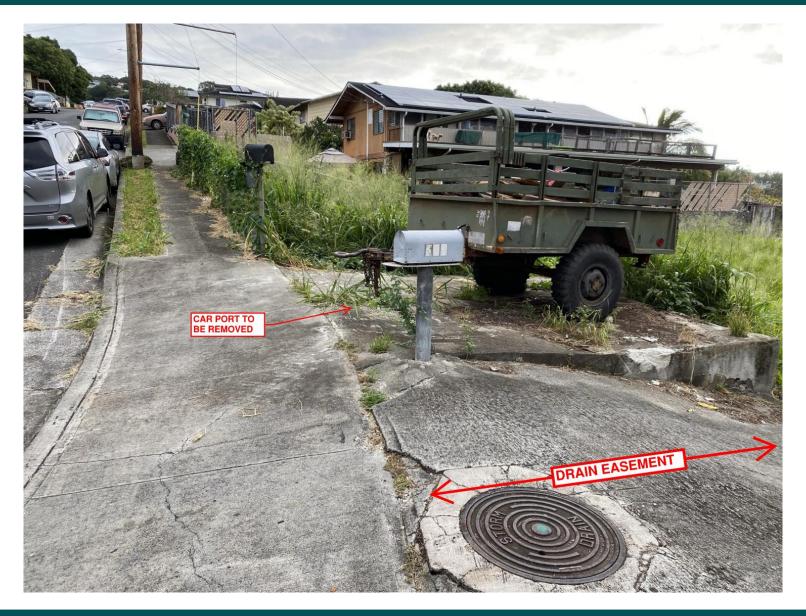

Kapahu Street Rockfall Improvements Iaukea Street Drainage Improvements

September 23, 2021



#### **Meeting Kuleana**

- 1) Be respectful of the person talking please do not interrupt the person that is talking;
- 2) Wait for the facilitator to call on you or type your question into the chat box
- 3) When addressing other participants (verbally or in the chat box), be respectful, show aloha, treat others how you would like to be treated;
- 4) Agree to disagree accept that others may have different perspectives and opinions.
- 5) Have an open mind take home new ideas or new information.





# Kapahu Street Rockfall Improvements laukea Street Drainage Improvements



#### Kapahu St Rockfall Slope Improvements





# Temporary Construction Access & Permanent Slope Access Points

















# Kapahu Street Rockfall Improvements laukea Street Drainage Improvements



































#### Permanent Access Points











































#### Mahalo



DEPARTMENT OF HAWAIIAN HOME LANDS

www.dhhl.hawaii.gov/po/oahu