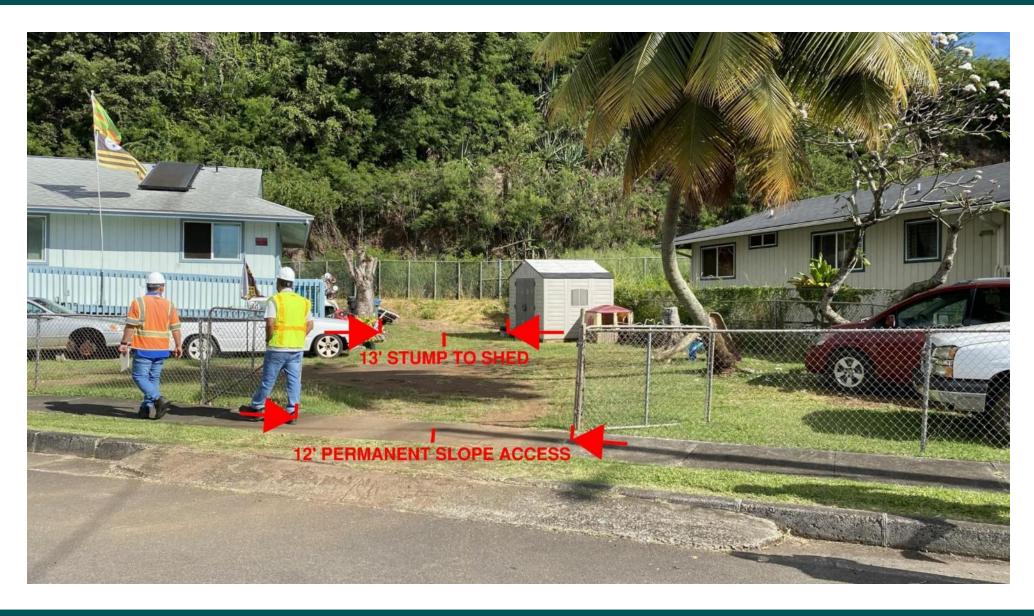

interrupt the person that is talking;
- 2) Wait for the facilitator to call on you or type your question into the chat box
- 3) When addressing other participants (verbally or in the chat box), be respectful, show aloha, treat others how you would like to be treated;
- 4) Agree to disagree accept that others may have different perspectives and opinions.
- 5) Have an open mind take home new ideas or new information.





# Kapahu Street Rockfall Improvements laukea Street Drainage Improvements



#### Kapahu St Rockfall Slope Improvements





# Temporary Construction Access & Permanent Slope Access Points

















# Kapahu Street Rockfall Improvements laukea Street Drainage Improvements



































#### Permanent Access Points











































#### Mahalo



DEPARTMENT OF HAWAIIAN HOME LANDS

www.dhhl.hawaii.gov/po/oahu