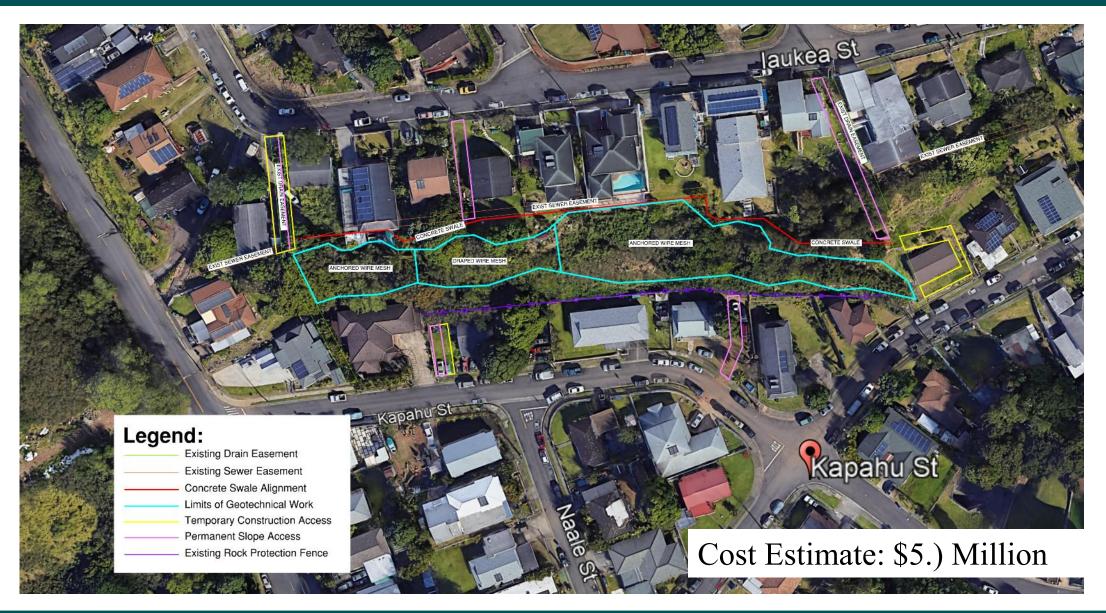

## **Community Information Meeting**

Kapahu Street Rockfall Improvements Iaukea Street Drainage Improvements

September 23, 2021



#### **Meeting Kuleana**

- 1) Be respectful of the person talking please do not interrupt the person that is talking;
- 2) Wait for the facilitator to call on you or type your question into the chat box
- 3) When addressing other participants (verbally or in the chat box), be respectful, show aloha, treat others how you would like to be treated;
- 4) Agree to disagree accept that others may have different perspectives and opinions.
- 5) Have an open mind take home new ideas or new information.





# Kapahu Street Rockfall Improvements laukea Street Drainage Improvements



#### Kapahu St Rockfall Slope Improvements





# Temporary Construction Access & Permanent Slope Access Points

















# Kapahu Street Rockfall Improvements laukea Street Drainage Improvements



































#### Permanent Access Points











































#### Mahalo



DEPARTMENT OF HAWAIIAN HOME LANDS

www.dhhl.hawaii.gov/po/oahu