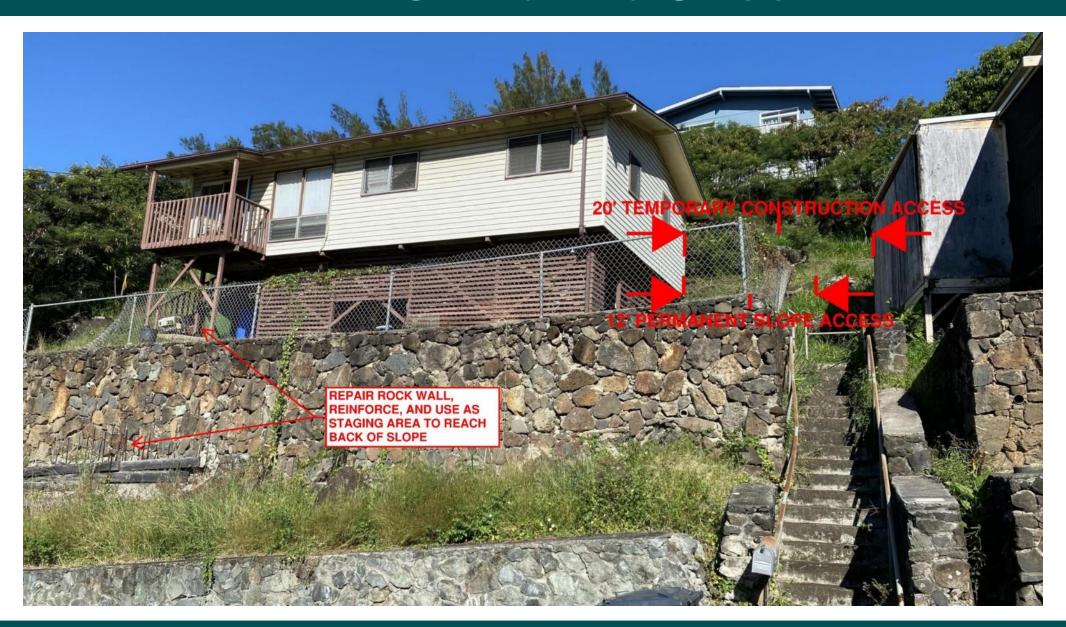

# Temporary Construction Access & Permanent Slope Access Points

#### Permanent Access Points