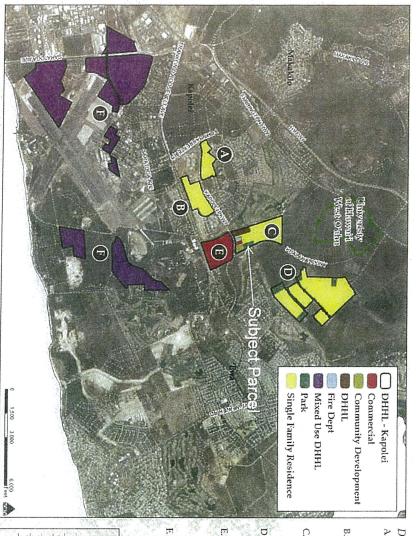

nd K. Mendoza

### DISCUSSION

This Agenda Item Was Deferred.

ITEM NO: B-11

SUBJECT: Molokai Water System - Amendment to Water Meter Service Fee

### MOTION/ACTION

Moved by M. Pa, seconded by T. Contrades. Motion carried unanimously.

ITEM NO: C-1

SUBJECT: Finding of No Significant Impact Determination, Final Environmental Assessment for DHHL East Kapolei Development Parcel B, Kapolei, Oahu, TMK: (1) 9-1-016: 108 (portion)

### MOTION/ACTION

Moved by T. Contrades, seconded by H. Cho. Motion carried unanimously.

ITEM NO: C-2

SUBJECT: Notification of Various Lease Awards

### MOTION/ACTION

None, for information only.

### DISCUSSION

Chairman Kane asked for an estimate of how many Waiehu Kou awards remain. Deputy Henderson noted there were about 30 remaining.

# Hawaiian Home Lands



## DHHL Owned Parcels

### A. Malu'ohai Village 6

Malu'ohai is a 38 acre subdivision within the Villages of Kapolei. 111 single-family homes, 80 single-family rentals, and 35 self-help homes have been constructed.

B. Kaupe'a Village 8 Kaupe'a is a 52 acre subdivision within the Villages of Kapolei. 326 lots will be available with average lot sizes of 5,000 square feet. Houses completed in 2008.

# C. Kānehili East Kapolei I (TMK 9-1-151, 152, 153)

Infrastructure completed January 2010. House construction by Gentry Homes started in February 2009. As of August 2010, 270 houses have been occupied.

# D. East Kapolei II (TMK 9-1-17: 110)

Majority has been conveyed from DLNR via quitclaim deed. Other uses include two schools, Kroc Community Center and Special Olympics.

E. East Kapolei Co