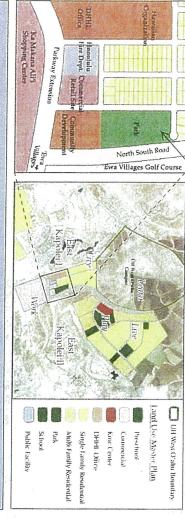

s, Kroc Community Center and Special Olympics.

E. East Kapolei Commercial (TMK 9116108 - por) center is planned. East Kapolei Commercial is a 67 acre parcel located makai of East Kapolei L. 4.5 million square feet of retail/commercial space for a regional shopping

### Kalaeloa

Lands in Kalaeloa are not intended for residential homestead use due to the abudance of land in Kanehili and Kapolei II for residential development and lack of infrastructure. Land parcels are intended for revenue generation.

| Kalacioa            |
|---------------------|
|                     |
| 15                  |
| D. East Kapolei     |
| 3                   |
| 1                   |
| Malu'ohai Village 6 |
|                     |
|                     |

### Subject Parcel

# Kanehili and East Kapolei I





Hale Kalaniana'ole DHIIL Office

East Kapolei represents DHHL's master planning community development efforts to provide a thriving community, where people can live, work, play and learn. The Headquarters for the DHHL is now located in East Kapolei and land is reserved, for park use, community commercial use and fire support use. In addition, a Herriage Center and spaces for Hawaiian organizational services are in development stages. Of the 403° housing units that are planned for East Kapolei 210 homes are occupied and renamed as Kānehili. Approximately 1,457 new homes are planned for East Kapolei II.

The East Kapolei parcels are further surrounded and supported by other work, live, play and learn opportunities. The University of Hawai'i West O'ahu campus will be located mauka adjacen