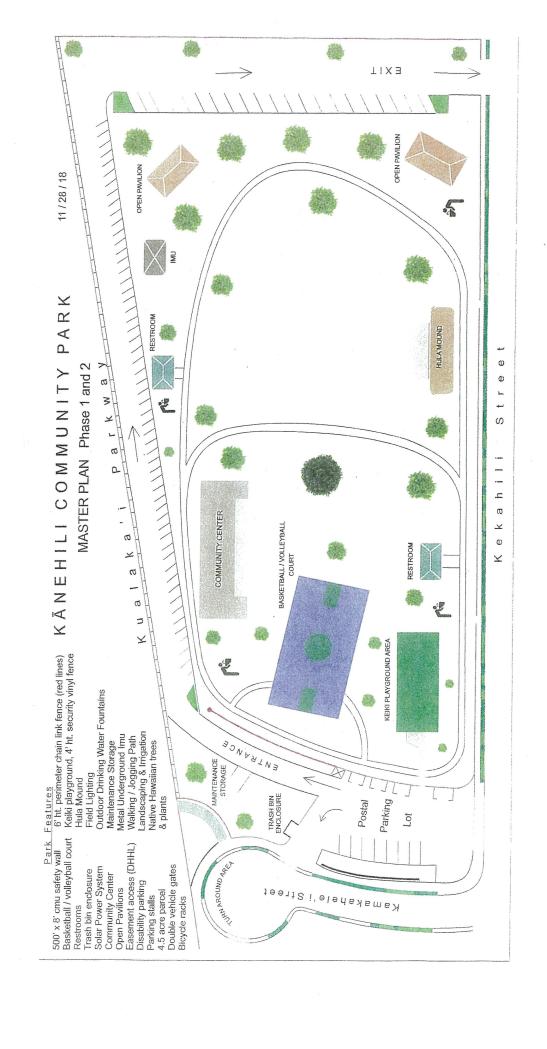

s of the Kapolei Regional Plan:

The site is designated for Park Use consistent with the Kapolei Regional Plan (2010), pgs. 11-12 (See Exhibit "E")

### **RECOMMENDATION:**

Land Management Division respectfully requests approval of the motion as stated

ITEM NO. F-2

July, 09, 2019

TO: Peter Kahana Albinio Jr., LMD, Department of Hawaiian Home Lands

FROM: Randy Akau, President, Kānehili Community Association SUBJECT: Request for a License for the Kānehili Community Park

Aloha Kahana,

This request is being submitted to transform our Right of Entry Permit No. 669 ("ROE") executed on the 21<sup>st</sup> day of December, 2017, into a license for our community park located at 91-1255 Kekahili Street, Tax Map Key: 91 151 001.

Mahalo,

Randy Akau

President

Kānehili Community association





EXHIBIT "C"
ITEM NO. F-2

### STATE OF HAWAII DEPARTMENT OF HAWAIIAN HOME LANDS

April 26, 2005

TO:

Chairman and Members, Hawaiian Homes Commission

FROM:

Joseph Blevins, Administrator Land Development Division

SUBJECT:

Finding of No Significant Impact Determination, Final Environmental Assessment for DHHL East Kapolei Development Parcel B, Kapolei, Oahu, TMK: (1) 9-1-016:

108 (portion)

### RECOMMENDED MOTION/ACTION

To approve the determination of Finding of No Significant Impact (FONSI) for the Final Environmental Assessment for DHHL East Kapolei Development Parcel B, dated April 2005, prepared by PBR Hawaii.

### DISCUSSION

The DHHL East Kapolei Development Parcel B (also known as East Kapolei Phase I) project will involve the construction of approximately 400 single-family