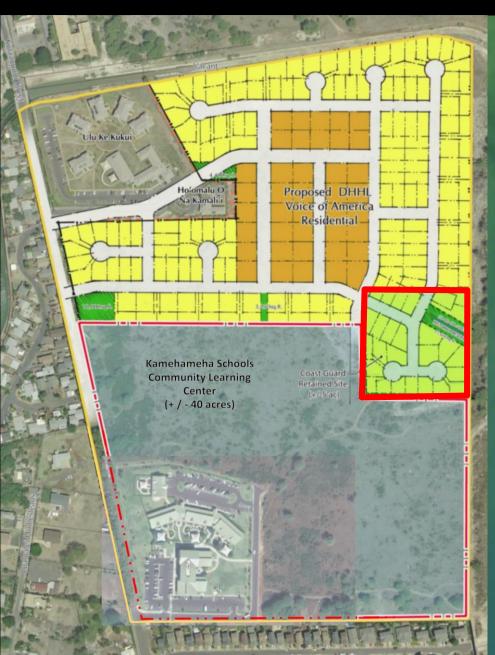

| 2   |
| Non-Exclusive License for FY '18 - '19 | Q.  |

# E ITEMS



## HAWAIIAN HOME LANDS

HAWAIIAN HOMES COMMISSION
DEPARTMENT OF HAWAIIAN HOME LANDS

# WEST OAHU PROJECT UPDATES

Land Development Division Item E-1 Workshop Monday, December 16, 2019



#### Ulu Ke Kukui

One offer received in response to Request for Proposals to renovate and manage.

Chair approved recommendation to accept offer.

Negotiating development agreement.

Developer recommended one-year
extension to General Lease to
Hawaii Public Housing Authority.



- Ulu Ke Kukui
- Ho'omalu O Nā Kamali'i
  General Lease to Department of
  Human Services expires in 2028



- Ulu Ke Kukui
- Ho'omalu O Nā Kamali'i
- Kamehameha Schools Community Learning Center General Lease issued in 2012

**Negotiating land exchange** 



- Ulu Ke Kukui
- Ho'omalu O Nā Kamali'i
- Kamehameha Schools Community Learning Center
- USCG Clean-up
  - 5-acre site
  - **GSA** preparing conveyance document



- Ulu Ke Kukui
- Ho'omalu O Nā Kamali'i
- Kamehameha Schools Community Learning Center
- USCG Clean-up
- DHHL Residential Community Approximately 40 acres Legislative Appropriations -

egislative Appropriations \$800,000

Next step: Beneficiary Consultation and Environmental Assessment Approximately 250 units

# Nanakuli Drainage Channel Repairs and Maintenance



# NANAKULI DRAINAGE CHANNEL IMPROVEMENTS

#### PHASE 1

Scope: Reline channel walls

• Cost: \$1,300,000.00

Schedule: Fall 2020

#### **ADDITIONAL PHASES**

Scope: Additional repairs

Cost: \$2.2 Millian required

Schedule: Subject to funding



# NANAKULI SECURITY