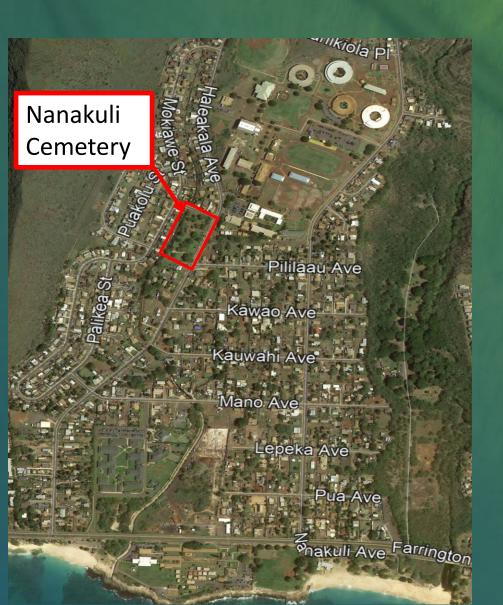

y Fence on the east side of the channel from Farrington Hwy to Lepeka Ave.
- 1,000 linear feet of fence
- Cost Estimate: \$125,000
- Schedule: Mid-2020

# NANAKULI TRAFFIC CALMING

**Legislative Appropriation: \$1,000,000** 

Procure traffic engineering consultant to determine best means of traffic calming, to include speed humps and tables, crosswalk signals, striping and signage.

#### Locations to include, but not limited to:

- Nanakuli Ave & Pua Ave
- Haleakala Ave & Mano Ave
- Nanakuli Ave & Pililaau Ave.
- Nanakuli Ave & Ilimapapa Ave.
- · Haleakala Ave. & Opuhe St.
- Haleakala Ave. & Mokiawe St.
- Haleakala Ave. & Pililaau St.
- Mano Ave fronting Nanaikapono Elementary School
- Nanakuli Ave. outside Nanakuli High School
- Nanakuli Ave. & Lepeka Ave.



# NANAKULI CEMETERY REPAIRS



### **PROPOSED REPAIRS**

- Fencing installation: 1,000 linear feet
- Wall Repair:700 linear feet
- Remove excess excavated soil
- Repair water line

# Waianae Valley, Increment 4



### West Oahu Sewer System Assessment

### **PURPOSE:**

Improve existing sewer collector lines to City and County standards

### **LOCATIONS:**

DHHL Sewerlines in Waianae, Princess Kahanu Estates, and Nanakuli.

### **SCOPE OF WORK:**

- Replacing sewer lines, manholes and cleanouts
- Reconnecting laterals
- Resurfacepaving, and performing traffic control.

### **STATUS:**

- Video-camera inspection, smoke testing and cleanout survey completed.
- Initiate budget request for Design funding in FY 2021.







### **Waianae Coast Emergency Access Road**





### F ITEMS

### STATE OF HAWAII

### DEPARTMENT OF