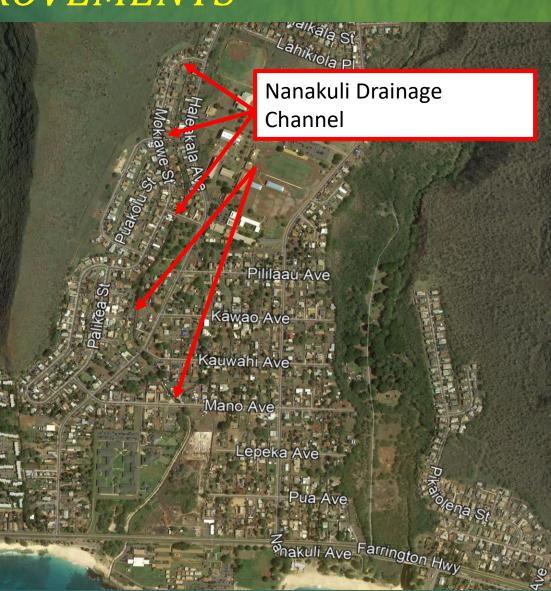

ing land exchange** 



- Ulu Ke Kukui
- Ho'omalu O Nā Kamali'i
- Kamehameha Schools Community Learning Center
- USCG Clean-up
  - 5-acre site
  - **GSA** preparing conveyance document



- Ulu Ke Kukui
- Ho'omalu O Nā Kamali'i
- Kamehameha Schools Community Learning Center
- USCG Clean-up
- DHHL Residential Community Approximately 40 acres Legislative Appropriations -

egislative Appropriations \$800,000

Next step: Beneficiary Consultation and Environmental Assessment Approximately 250 units

# Nanakuli Drainage Channel Repairs and Maintenance



# NANAKULI DRAINAGE CHANNEL IMPROVEMENTS

#### PHASE 1

Scope: Reline channel walls

• Cost: \$1,300,000.00

Schedule: Fall 2020

#### **ADDITIONAL PHASES**

Scope: Additional repairs

Cost: \$2.2 Millian required

Schedule: Subject to funding



# NANAKULI SECURITY FENCE



- Installation of Security Fence on the east side of the channel from Farrington Hwy to Lepeka Ave.
- 1,000 linear feet of fence
- Cost Estimate: \$125,000
- Schedule: Mid-2020

# NANAKULI TRAFFIC CALMING

**Legislative Appropriation: \$1,000,000** 

Procure traffic engineering consultant to determine best means of traffic calming, to include speed humps and tables, crosswalk signals, striping and signage.

#### Locations to include, but not limited to:

- Nanakuli Ave & Pua Ave
- Haleakala Ave & Mano Ave
- Nanakuli Ave & Pililaau Ave.
- Nanakuli Ave & Ilimapapa Ave.
- · Haleakala Ave. & Opuhe St.
- Haleakala Ave. & Mokiawe St.
- Haleakala Ave. & Pililaau St.
- Mano Ave fronting Nanaikapono Elementary School
- Nanakuli Ave. outside Nanakuli High School
- Nana