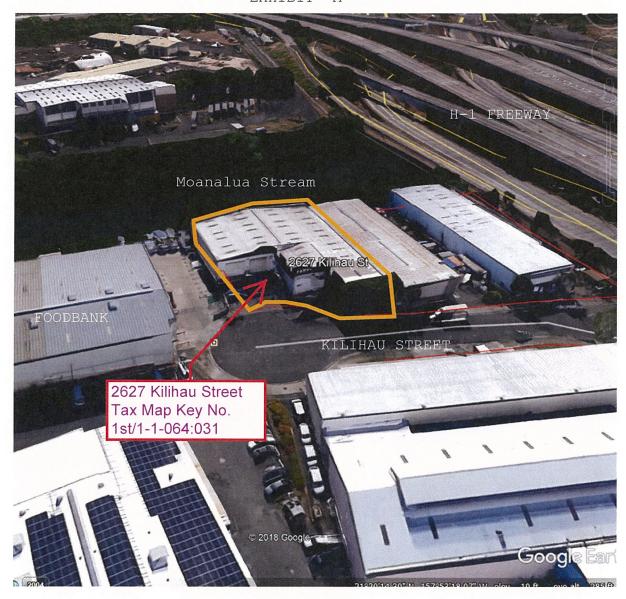

### Land Management Division

- F-1 Annual Renewal of Right of Entry Permits, O'ahu Island (see exhibit)
- F-2 Approval to Issuance of License to Kanehili Community Association, Kapolei, O'ahu Island, TMK No. (1)9-1-151:001
- F-4 Approval of Request to Surrender of General Lease No. S-4294 held by Hawaii Business Associates, Inc. for Shafter Flats, O'ahu Island, TMK No. (1)1-1-064:031 and to Approve Issuance of Right of Entry Permits to WDI Companies, Inc. and Servdor, Inc.