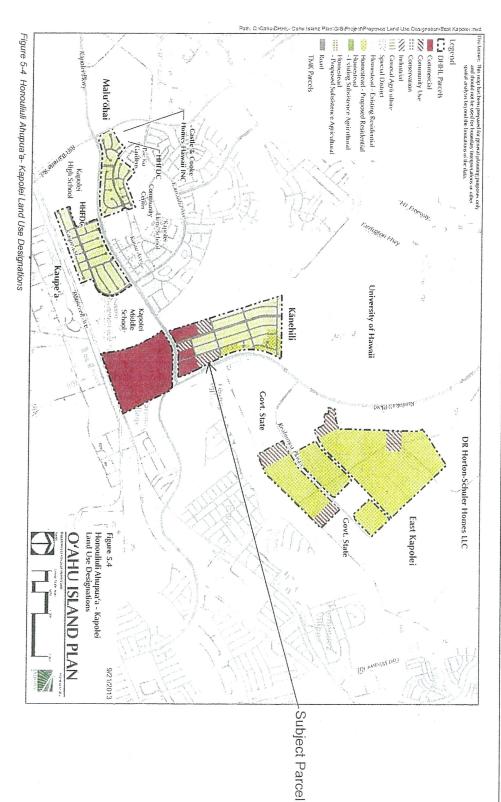

of the Kapolei Regional Plan:

The site is designated for Park Use consistent with the Kapolei Regional Plan (2010), pgs. 11-12 (See Exhibit "E")

### **RECOMMENDATION:**

Land Management Division respectfully requests approval of the motion as stated

ITEM NO. F-2

July, 09, 2019

TO: Peter Kahana Albinio Jr., LMD, Department of Hawaiian Home Lands

FROM: Randy Akau, President, Kānehili Community Association SUBJECT: Request for a License for the Kānehili Community Park

Aloha Kahana,

This request is being submitted to transform our Right of Entry Permit No. 669 ("ROE") executed on the 21<sup>st</sup> day of December, 2017, into a license for our community park located at 91-1255 Kekahili Street, Tax Map Key: 91 151 001.

Mahalo,

Randy Akau

President

Kānehili Community association





EXHIBIT "C"
ITEM NO. F-2

### STATE OF HAWAII DEPARTMENT OF HAWAIIAN HOME LANDS

April 26, 2005

TO:

Chairman and Members, Hawaiian Homes Commission

FROM:

Joseph Blevins, Administrator Land Development Division

SUBJECT:

Finding of No Significant Impact Determination, Final Environmental Assessment for DHHL East Kapolei Development Parcel B, Kapolei, Oahu, TMK: (1) 9-1-016:

108 (portion)

### RECOMMENDED MOTION/ACTION

To approve the determination of Finding of No Significant Impact (FONSI) for the Final Environmental Assessment for DHHL East Kapolei Development Parcel B, dated April 2005, prepared by PBR Hawaii.

### DISCUSSION

The DHHL East Kapolei Development Parcel B (also known as East Kapolei Phase I) project will involve the construction of approximately 400 single-family re