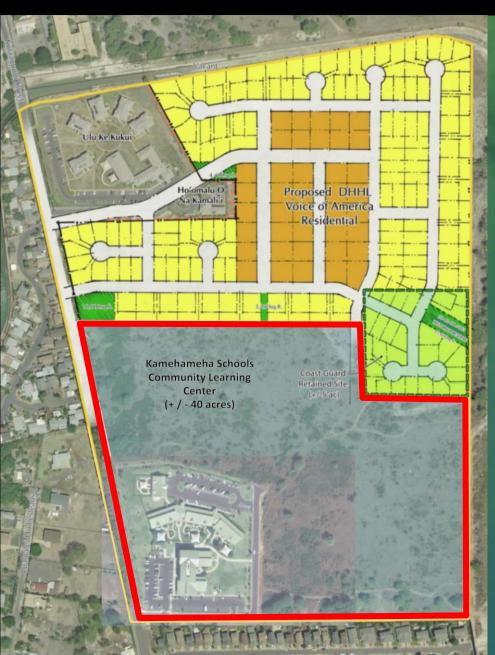

er '19 | 4   |
|----------------------------------------|-----|
| Previous FY '19 - '20 balance          | _23 |
| FY '19 - '20 total to date             | 2   |
| Non-Exclusive License for FY '18 - '19 | Q.  |

# E ITEMS



## HAWAIIAN HOME LANDS

HAWAIIAN HOMES COMMISSION
DEPARTMENT OF HAWAIIAN HOME LANDS

# WEST OAHU PROJECT UPDATES

Land Development Division Item E-1 Workshop Monday, December 16, 2019



#### Ulu Ke Kukui

One offer received in response to Request for Proposals to renovate and manage.

Chair approved recommendation to accept offer.

Negotiating development agreement.

Developer recommended one-year
extension to General Lease to
Hawaii Public Housing Authority.



- Ulu Ke Kukui
- Ho'omalu O Nā Kamali'i
  General Lease to Department of
  Human Services expires in 2028



- Ulu Ke Kukui
- Ho'omalu O Nā Kamali'i
- Kamehameha Schools Community Learning Center General Lease issued in 2012

**Negotiating land exchange** 



- Ulu Ke Kukui
- Ho'omalu O Nā Kamali'i
- Kamehameha Schools Community Learning Center
- USCG Clean-up
  - 5-acre site
  - **GSA** preparing conveyance document



- Ulu Ke Kukui
- Ho'omalu O Nā Kamali'i
- Kamehameha Schools Community Learning Center
- USCG Clean-up
- DHHL Residential Community Approximately 40 acres Legislative Appropriations -

egislative Appropriations \$800,000

Next step: Beneficiary Consultation and Environmental Assessment Approximately 250 units

# Nanakuli Drainage Channel Repairs and Maintenance



# NANAKULI DRAINAGE CHANNEL IMPROVEMENTS

#### PHASE 1

Scope: Reline channel walls

• Cost: \$1,300,000.00

Schedul