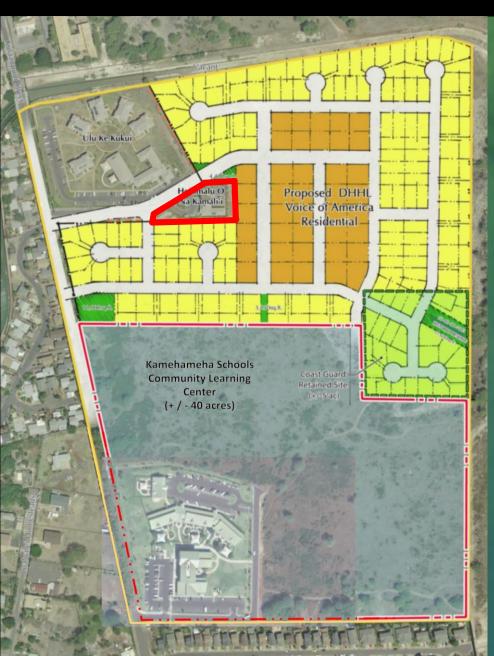

Oahu      |
|    | Permittee:             | Sunnova Energy Corporation |

| Non-Exclusive License for November '19 | 4   |
|----------------------------------------|-----|
| Previous FY '19 - '20 balance          | _23 |
| FY '19 - '20 total to date             | 2   |
| Non-Exclusive License for FY '18 - '19 | Q.  |

# E ITEMS



## HAWAIIAN HOME LANDS

HAWAIIAN HOMES COMMISSION
DEPARTMENT OF HAWAIIAN HOME LANDS

# WEST OAHU PROJECT UPDATES

Land Development Division Item E-1 Workshop Monday, December 16, 2019



#### Ulu Ke Kukui

One offer received in response to Request for Proposals to renovate and manage.

Chair approved recommendation to accept offer.

Negotiating development agreement.

Developer recommended one-year
extension to General Lease to
Hawaii Public Housing Authority.



- Ulu Ke Kukui
- Ho'omalu O Nā Kamali'i
  General Lease to Department of
  Human Services expires in 2028



- Ulu Ke Kukui
- Ho'omalu O Nā Kamali'i
- Kamehameha Schools Community Learning Center General Lease issued in 2012

**Negotiating land exchange** 



- Ulu Ke Kukui
- Ho'omalu O Nā Kamali'i
- Kamehameha Schools Community Learning Center
- USCG Clean-up
  - 5-acre site
  - **GSA** preparing conveyance document



- Ulu Ke Kukui
- Ho'omalu O Nā Kamali'i
- Kamehameha Schools Community Learning Center
- USCG Clean-up
- DHHL Residential Community Approximately 40 acres Legislative Appropriations -

egislative Appropriations \$800,000

Next step: Beneficiary Consultation and Environmental Assessment Approximately 250 units

# Nanakuli Drainage Channel Repairs and Maintenance



# NANAK