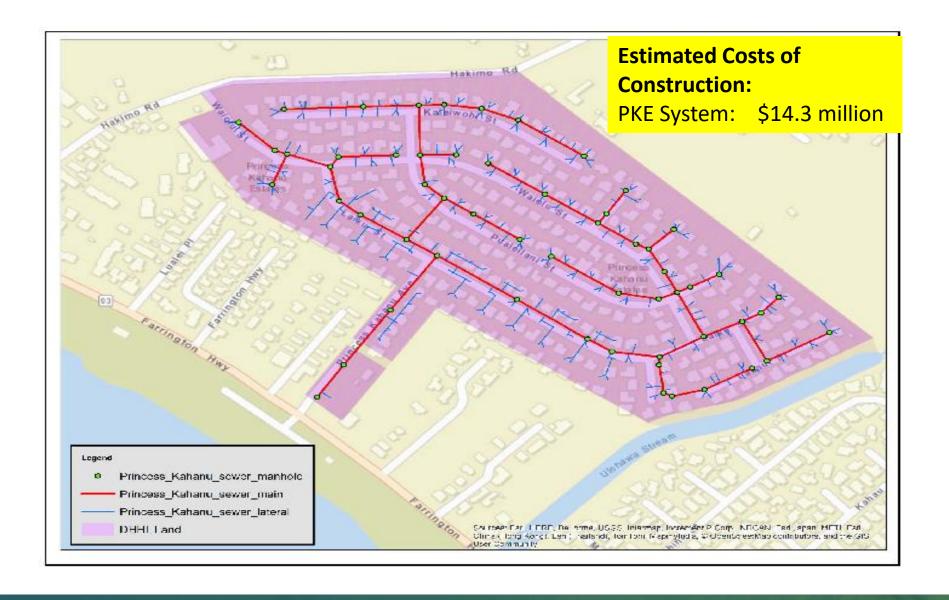

anakuli Ave. outside Nanakuli High School
- Nanakuli Ave. & Lepeka Ave.



# NANAKULI CEMETERY REPAIRS



### **PROPOSED REPAIRS**

- Fencing installation: 1,000 linear feet
- Wall Repair:700 linear feet
- Remove excess excavated soil
- Repair water line

# Waianae Valley, Increment 4



### West Oahu Sewer System Assessment

### **PURPOSE:**

Improve existing sewer collector lines to City and County standards

### **LOCATIONS:**

DHHL Sewerlines in Waianae, Princess Kahanu Estates, and Nanakuli.

### **SCOPE OF WORK:**

- Replacing sewer lines, manholes and cleanouts
- Reconnecting laterals
- Resurfacepaving, and performing traffic control.

### **STATUS:**

- Video-camera inspection, smoke testing and cleanout survey completed.
- Initiate budget request for Design funding in FY 2021.







### **Waianae Coast Emergency Access Road**





### F ITEMS

### STATE OF HAWAII

### DEPARTMENT OF HAWAIIAN HOME LANDS

December 16-17, 2019

To:

Chairman and Members, Hawaiian Homes Commission

From:

Peter "Kahana" Albinio, Jr., Acting Administrator

Land Management Division KA

Subject:

Annual Renewal of Right of Entry Permits, Oahu Island

<u>RECOMMENDED MOTION/ACTION</u>: That the Hawaiian Homes Commission (HHC) approve LMD's original Agenda Item No. F-1 (See Exhibit "A") which was deferred by the HHC at its regularly scheduled monthly meeting held on July 15-16, 2019.

### DISCUSSION:

Since being deferred by the HHC at its regularly scheduled monthly meeting as noted above, LMD is respectively presenting this Agenda Item No. F-1 again for consideration.

Of note Exhibit "B"