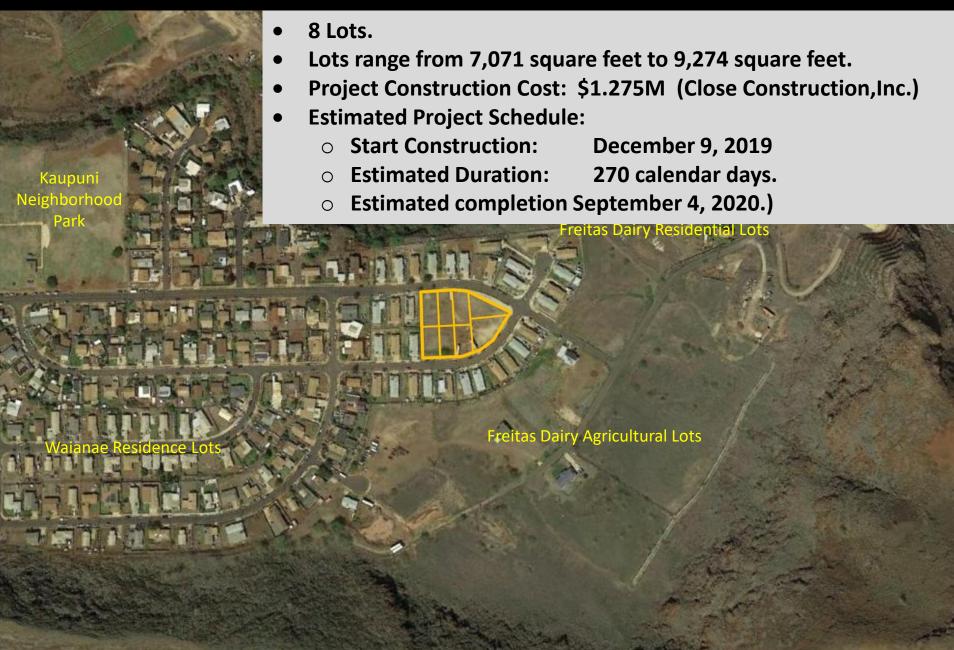

Legislative Appropriation: \$1,000,000** 

Procure traffic engineering consultant to determine best means of traffic calming, to include speed humps and tables, crosswalk signals, striping and signage.

#### Locations to include, but not limited to:

- Nanakuli Ave & Pua Ave
- Haleakala Ave & Mano Ave
- Nanakuli Ave & Pililaau Ave.
- Nanakuli Ave & Ilimapapa Ave.
- · Haleakala Ave. & Opuhe St.
- Haleakala Ave. & Mokiawe St.
- Haleakala Ave. & Pililaau St.
- Mano Ave fronting Nanaikapono Elementary School
- Nanakuli Ave. outside Nanakuli High School
- Nanakuli Ave. & Lepeka Ave.



# NANAKULI CEMETERY REPAIRS



### **PROPOSED REPAIRS**

- Fencing installation: 1,000 linear feet
- Wall Repair:700 linear feet
- Remove excess excavated soil
- Repair water line

# Waianae Valley, Increment 4



### West Oahu Sewer System Assessment

### **PURPOSE:**

Improve existing sewer collector lines to City and County standards

### **LOCATIONS:**

DHHL Sewerlines in Waianae, Princess Kahanu Estates, and Nanakuli.

### **SCOPE OF WORK:**

- Replacing sewer lines, manholes and cleanouts
- Reconnecting laterals
- Resurfacepaving, and performing traffic control.

### **STATUS:**

- Video-camera inspection, smoke testing and cleanout survey completed.
- Initiate budget request for Design funding in FY 2021.







### **Waianae Coast Emergency Access Road**





### F ITEMS

### STATE OF HAWAII

### DEPARTMENT OF HAWAIIAN HOME LANDS

December 16-17, 2019

To:

Chairman and Members, Hawaiian Homes Commission

From:

Peter "Kahana" Albinio, Jr., Acting Administrator

Land Management Division KA