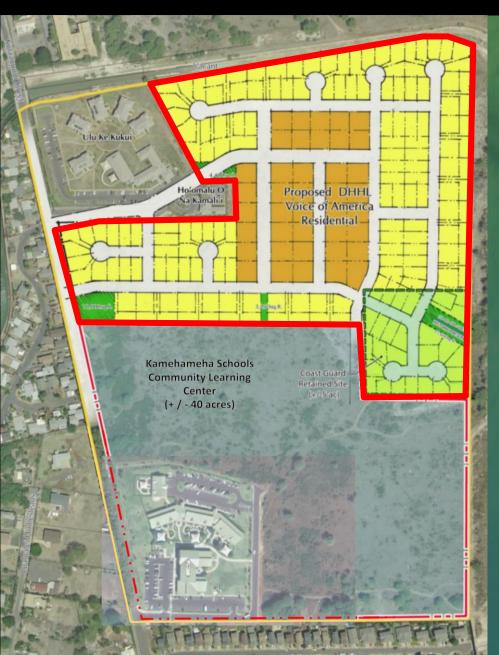

T OAHU PROJECT UPDATES

Land Development Division Item E-1 Workshop Monday, December 16, 2019



#### Ulu Ke Kukui

One offer received in response to Request for Proposals to renovate and manage.

Chair approved recommendation to accept offer.

Negotiating development agreement.

Developer recommended one-year
extension to General Lease to
Hawaii Public Housing Authority.



- Ulu Ke Kukui
- Ho'omalu O Nā Kamali'i
  General Lease to Department of
  Human Services expires in 2028



- Ulu Ke Kukui
- Ho'omalu O Nā Kamali'i
- Kamehameha Schools Community Learning Center General Lease issued in 2012

**Negotiating land exchange** 



- Ulu Ke Kukui
- Ho'omalu O Nā Kamali'i
- Kamehameha Schools Community Learning Center
- USCG Clean-up
  - 5-acre site
  - **GSA** preparing conveyance document



- Ulu Ke Kukui
- Ho'omalu O Nā Kamali'i
- Kamehameha Schools Community Learning Center
- USCG Clean-up
- DHHL Residential Community Approximately 40 acres Legislative Appropriations -

egislative Appropriations \$800,000

Next step: Beneficiary Consultation and Environmental Assessment Approximately 250 units

# Nanakuli Drainage Channel Repairs and Maintenance



# NANAKULI DRAINAGE CHANNEL IMPROVEMENTS

#### PHASE 1

Scope: Reline channel walls

• Cost: \$1,300,000.00

Schedule: Fall 2020

#### **ADDITIONAL PHASES**

Scope: Additional repairs

Cost: \$2.2 Millian required

Schedule: Subject to funding



# NANAKULI SECURITY FENCE



- Installation of Security Fence on the east side of the channel from Farrington Hwy to Lepeka Ave.
- 1,000 linear feet of fence
- Cost Estimate: \$125,000