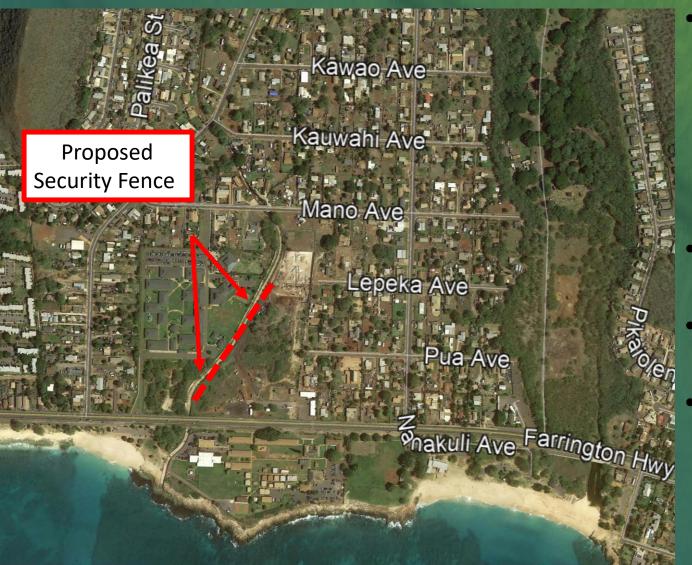

Ke Kukui
- Ho'omalu O Nā Kamali'i
- Kamehameha Schools Community Learning Center
- USCG Clean-up
  - 5-acre site
  - **GSA** preparing conveyance document



- Ulu Ke Kukui
- Ho'omalu O Nā Kamali'i
- Kamehameha Schools Community Learning Center
- USCG Clean-up
- DHHL Residential Community Approximately 40 acres Legislative Appropriations -

egislative Appropriations \$800,000

Next step: Beneficiary Consultation and Environmental Assessment Approximately 250 units

# Nanakuli Drainage Channel Repairs and Maintenance



# NANAKULI DRAINAGE CHANNEL IMPROVEMENTS

#### PHASE 1

Scope: Reline channel walls

• Cost: \$1,300,000.00

Schedule: Fall 2020

#### **ADDITIONAL PHASES**

Scope: Additional repairs

Cost: \$2.2 Millian required

Schedule: Subject to funding



# NANAKULI SECURITY FENCE



- Installation of Security Fence on the east side of the channel from Farrington Hwy to Lepeka Ave.
- 1,000 linear feet of fence
- Cost Estimate: \$125,000
- Schedule: Mid-2020

# NANAKULI TRAFFIC CALMING

**Legislative Appropriation: \$1,000,000** 

Procure traffic engineering consultant to determine best means of traffic calming, to include speed humps and tables, crosswalk signals, striping and signage.

#### Locations to include, but not limited to:

- Nanakuli Ave & Pua Ave
- Haleakala Ave & Mano Ave
- Nanakuli Ave & Pililaau Ave.
- Nanakuli Ave & Ilimapapa Ave.
- · Haleakala Ave. & Opuhe St.
- Haleakala Ave. & Mokiawe St.
- Haleakala Ave. & Pililaau St.
- Mano Ave fronting Nanaikapono Elementary School
- Nanakuli Ave. outside Nanakuli High School
- Nanakuli Ave. & Lepeka Ave.



#