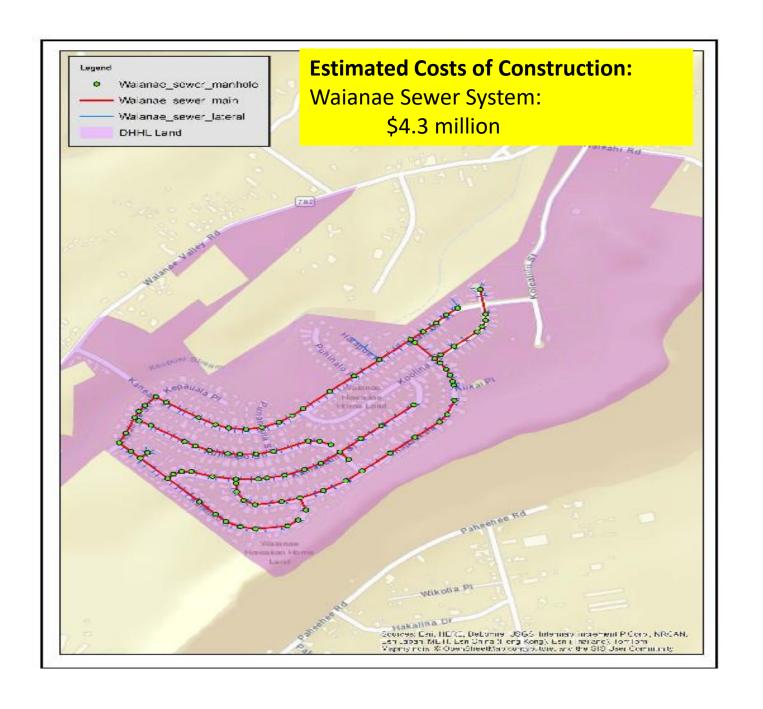

Nanakuli Ave. outside Nanakuli High School
- Nanakuli Ave. & Lepeka Ave.



# NANAKULI CEMETERY REPAIRS



### **PROPOSED REPAIRS**

- Fencing installation: 1,000 linear feet
- Wall Repair:700 linear feet
- Remove excess excavated soil
- Repair water line

# Waianae Valley, Increment 4



### West Oahu Sewer System Assessment

### **PURPOSE:**

Improve existing sewer collector lines to City and County standards

### **LOCATIONS:**

DHHL Sewerlines in Waianae, Princess Kahanu Estates, and Nanakuli.

### **SCOPE OF WORK:**

- Replacing sewer lines, manholes and cleanouts
- Reconnecting laterals
- Resurfacepaving, and performing traffic control.

### **STATUS:**

- Video-camera inspection, smoke testing and cleanout survey completed.
- Initiate budget request for Design funding in FY 2021.







### **Waianae Coast Emergency Access Road**





### F ITEMS

### STATE OF HAWAII

### DEPARTMENT OF HAWAIIAN HOME LANDS

December 16-17, 2019

To:

Chairman and Members, Hawaiian Homes Commission

From:

Peter "Kahana" Albinio, Jr., Acting Administrator

Land Management Division KA

Subject:

Annual Renewal of Right of Entry Permits, Oahu Island

<u>RECOMMENDED MOTION/ACTION</u>: That the Hawaiian Homes Commission (HHC) approve LMD's original Agenda Item No. F-1 (See Exhibit "A") which was deferred by the HHC at its regularly scheduled monthly meeting held on July 15-16, 2019.

### DISCUSSION:

Since being deferred by the HHC at its regularly scheduled monthly meeting as noted above, LMD is respectively presenting this Agenda Item No. F-1 again for consideration.

Of note Exhibit "B