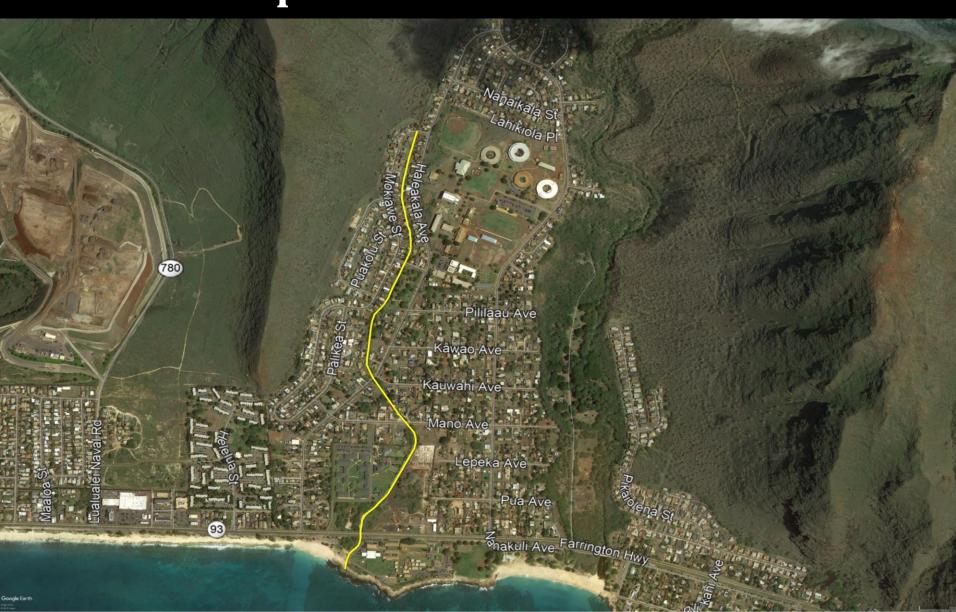

hority.



- Ulu Ke Kukui
- Ho'omalu O Nā Kamali'i
  General Lease to Department of
  Human Services expires in 2028



- Ulu Ke Kukui
- Ho'omalu O Nā Kamali'i
- Kamehameha Schools Community Learning Center General Lease issued in 2012

**Negotiating land exchange** 



- Ulu Ke Kukui
- Ho'omalu O Nā Kamali'i
- Kamehameha Schools Community Learning Center
- USCG Clean-up
  - 5-acre site
  - **GSA** preparing conveyance document



- Ulu Ke Kukui
- Ho'omalu O Nā Kamali'i
- Kamehameha Schools Community Learning Center
- USCG Clean-up
- DHHL Residential Community Approximately 40 acres Legislative Appropriations -

egislative Appropriations \$800,000

Next step: Beneficiary Consultation and Environmental Assessment Approximately 250 units

# Nanakuli Drainage Channel Repairs and Maintenance



# NANAKULI DRAINAGE CHANNEL IMPROVEMENTS

#### PHASE 1

Scope: Reline channel walls

• Cost: \$1,300,000.00

Schedule: Fall 2020

#### **ADDITIONAL PHASES**

Scope: Additional repairs

Cost: \$2.2 Millian required

Schedule: Subject to funding



# NANAKULI SECURITY FENCE



- Installation of Security Fence on the east side of the channel from Farrington Hwy to Lepeka Ave.
- 1,000 linear feet of fence
- Cost Estimate: \$125,000
- Schedule: Mid-2020

# NANAKULI TRAFFIC CALMING

**Legislative Appropriation: \$1,000,000** 

Procure traffic engineering consultant to determine best means of traffic calming, to include speed humps and tables, crosswalk signals, striping and signage.

#### Locations to include, but not limited to:

- Nanakuli Ave & Pua Ave
- Haleakala Ave & Mano Ave
- Nanakuli