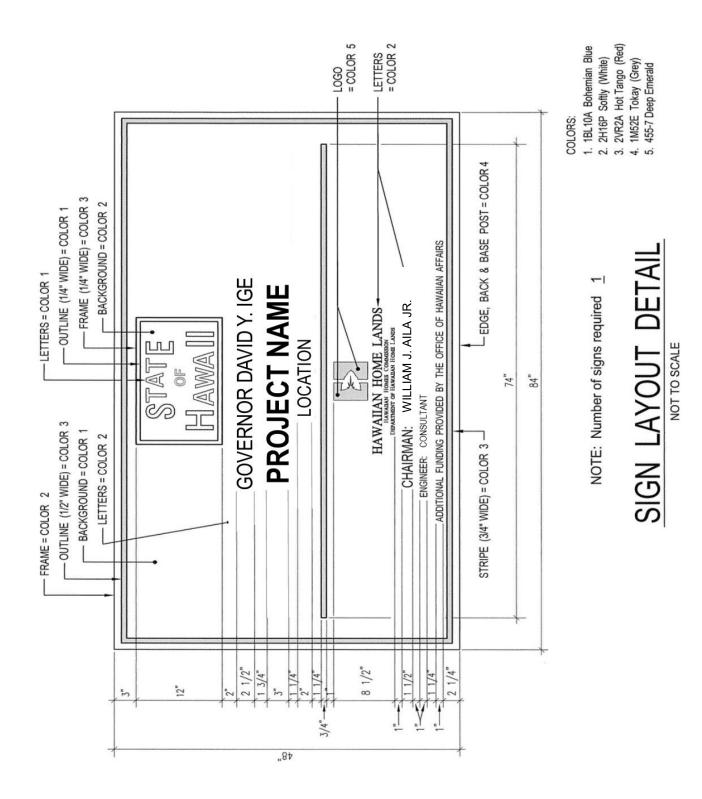

ED BY DHHL), ALL CAPITALS. SECONDARY INFORMATION SUCH AS LOCATIONS OR BUILDING USES 2-1/4" TYPE, ALL CAPITALS. OTHER RELATED INFORMATION OF LESSER IMPORTANCE USES 2-1/4" (CAPITAL HEIGHT) TYPE IN LOWER CASE LETTERS. ALL LINES OF TYPE SHOULD NOT EXCEED THE WIDTH OF THE 6'—2" STRIPE.

#### **MATERIALS**

PANEL IS 3/4" THICK, "AC" EXTERIOR GRADE FIR PLYWOOD WITH RESIN BONDED SURFACES ON BOTH SIDES.

#### PAINT AND INKS

SCREEN PAINT INKS ARE MATTE FINISH. PAINTS ARE SATIN FINISH, EXTERIOR GRADE. REFERENCE TO AMERITONE COLOR KEY PAINT IS FOR COLOR WHICH MATCH ONLY.

COLOR: 1. 1BL1OA BOHEMIAN BLUE

- 2. 2H16P SOFTLY (WHITE)
- 3. 2VR2A HOT TANGO (RED)
- 4. 1M52E TOKAY (GRAY)

REFERENCE TO PPG COLOR KEY PAINT IS FOR COLOR WHICH MATCH ONLY.

COLOR: 5. 455-7 DEEP EMERALD



#### SPECIAL CONDITIONS