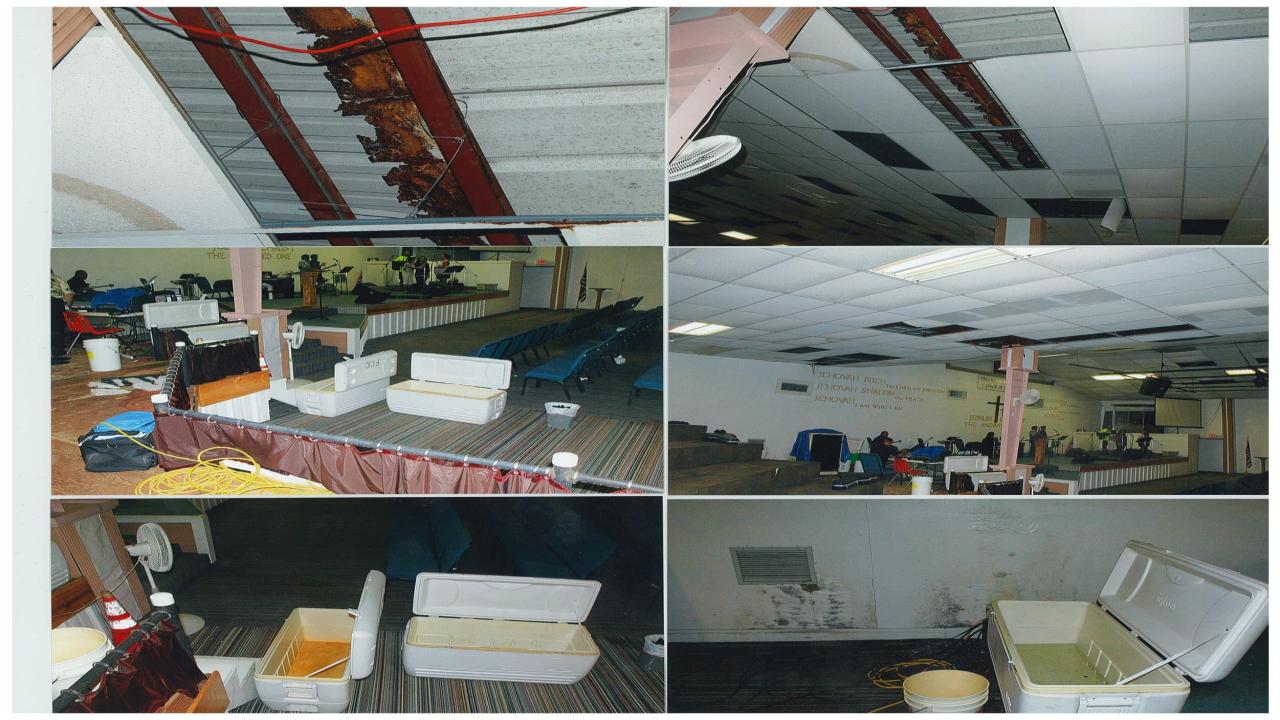

### HE HAS BEEN CONTACTED BY LETTER NUMEROUS TIMES WITH NO ACTION ON HIS PART. AC UNITS WERE BROKEN WHICH HE NEVER FIXED NOR REPLACED.

7

### SECTION 2 ADDRESSES THE LEAKY ROOF AND ROTTEN PURLING'S BACK IN 2003. STILL NOTHING WAS DONE.

1

Aug. 5, 2003