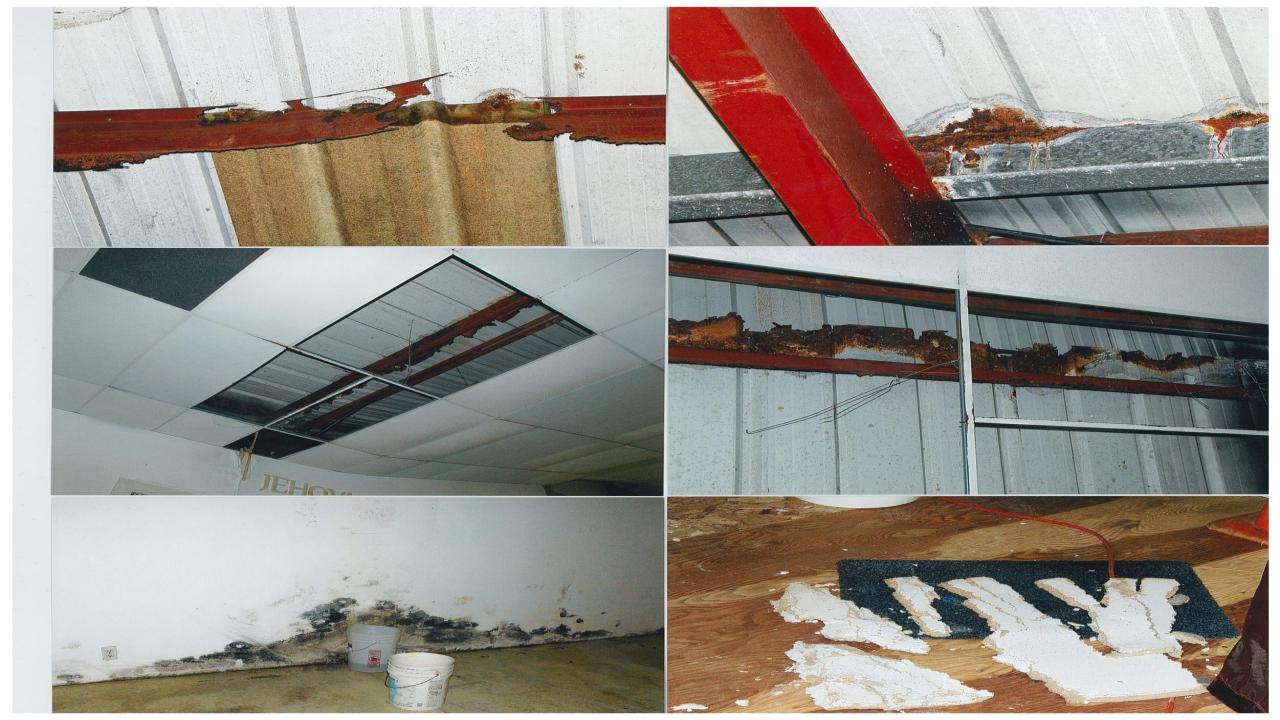

### SECTION 2 ADDRESSES THE LEAKY ROOF AND ROTTEN PURLING'S BACK IN 2003. STILL NOTHING WAS DONE.

1

Aug. 5, 2003

### Family Christian Center

Dennis G. Maeda C/O Family Christian Center 168 Holomua St. Hilo, Hawaii 96720

Dear Mr. Balberde:

As stated in a letter sent to you Aug. 1, 2002(a year ago) there are items that needs to be addressed as soon as possible. There are also some new one to address also.

- Enclosed is a copy of the receipt from Wesco Electric for \$1,018.04 that we
  paid for your building 200 amps. electrical box and circuit breaker parts
  need to run the AC because your present breaker can run only 3 of the 4 AC
  units. You agreed to pay the bill and request the receipt, which we sent you.
  This was discussed in a telephone conversation I had with you on the evening
  of Monday Aug. 5, 2002.
- The rotten purling in the carport area has not been repaired as you promised that you would take care of. The purling is sagging on Famillian gutter and the water is leaking real badly on our side.
- 3. The roof in the church is leaking on the left side where the columns are. As I discussed with you on Aug. 4, 2003 I will try to get a contractor to come out and check for the leak. If it's a small repair I'll tell to go ahead and repair as we both agreed too. If it's some thing big I will notify you.
- I also ask you on Aug. 4, 2003to replace the sagging ceiling panels and some, which have fallen down because of moisture and from the leaking roof.
- 5. Also one of your main power breaker burnt out and need to be replaced. When you get a contractor to install the new 200-amp breaker so it will be able to handle the 4 AC units, then you can take that breaker that is presently running the AC (breaker always tripping when we run the fourth unit) and use to replace the burnt breaker.
- 6. As agreed you asked us for help and we did our part by hiring a consultant to come in and evaluate the electrical power needs for the AC units. We also had him make the necessary electrical drawings for you to take to the county to do the up grade. It's been 5 years and the AC is still not working properly as agreed in the lease agreement section no. 13 & 14. I feel we have been good tenants and have helped you in repairs that were your responsibility. It's about time you try to help us address these problems.

Page 2

7. Also can you have someone come to service the 4 air conditioners? We have been helping you by paying someone to service and repair the air conditioner for which you have not scheduled anyone to maintain the 4 AC units in the 5 years we have leased the building from you. It states in section 13 & 14 of your responsibility to maintain the 4 AC units.