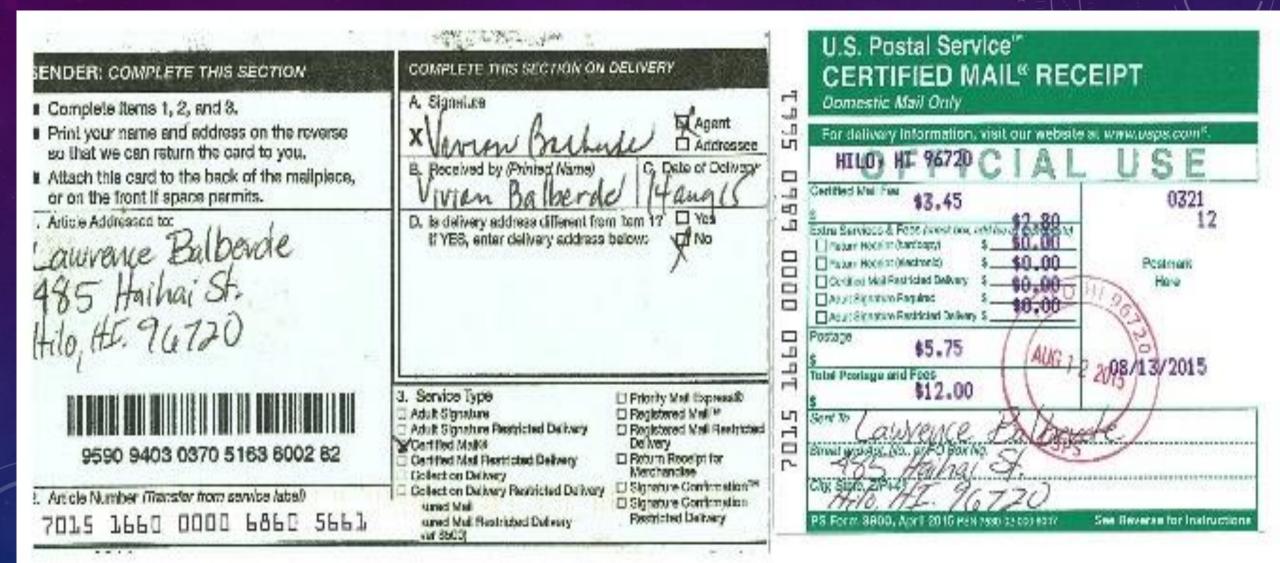

### Family Christian Center

Dennis G. Maeda C/O Family Christian Center 168 Holomua St. Hilo, Hawaii 67620

Aug.1, 2002

Lawrence J. Balberde 485 Haihai St. Hilo, Hawaii 96720

Dear Mr.Lawrence J. Balberde;

I would like to inform you that we have been trying to manage with only 3 of the 4 AC units for the last four years which were all suppose to be operational by July 1, 1998 as the lease agreements states in section 14. The reason we can't run all the four AC unit together is because the four AC units draw about 115 amps. and the air conditioner's main breaker is rated for only 100 amps. Every time we run the fourth AC unit it trips the main breaker because of an overload in current. Because our membership have grown there is need to operate the four AC units at all times. It is very uncomfortable and hot. This problem needs to be resolved right away. We had discussed with a Helco engineer and it was recommended that the landlord hire a electrical engineering consultant to evaluate the total amp.current demand required.

For your information when we moved in on July 1, 1998 the No. 3 AC unit could not run because it did not have an evaporator fan assy. We did not call you to complain but went a head and got an evaporator fan assembly and installed it at no cost to you to try to help you.

On May 6, 2002 when I called you to discuss some repairs at the church, I mentioned to you of hiring a consultant to check the AC units current demand and your answer to me was (I don't have the money). You asked me to have the church hire the consultant. So the church helped you out by bringing in a consultant to inspect and review the current load demand. The consultant's evaluation showed that there is a 189.4 amps current demand required. A new 200 amp meter box with a new 200 amp main breaker need to be installed to replace the old 100 amp main breaker and meter box.. Helco also needs to install a new 200 amp. meter for the 4 AC units. To run the forth AC unit requires adding transformers to make it operate. Again the church has helped you out by acquiring 3 transformers to make it operate properly. To further help you out the church will hire the electrician to get the required permit and to do all the necessary electrical wiring of the transformer and main circuit breaker.

Page 2

We are asking you to pay for all of the items listed below because in the (lease agreement No. 13 & 14 the sublessor is responsible for the maintenance and installation of the four air conditioning units.) We feel the church has done more than our share to help you up grade your electrical and AC unit problems for which you should be responsible for. Like you mentioned to me we all have to work together and help one another. As we have helped you thus far with this AC unit problems, now we are asking you to do your part in resolving this problems and will work with you in what ever way to get the AC units and roof purling job completed.

Just to inform you, this Sunday July 28,2002 at about 9am one of our members passed by the AC units transformer that is located at the outside entrance of the kitchen door and felt the heat coming from the transformer. It was so hot it was hard to touch. We had to place a fan by it to cool it down so it wouldn't trip during the service. We were running only 3 of the AC units because of the overload problems. It was very hot during service and there were many complaints of how hot it got. The AC units are not running properly and seem to be getting worse. You need to have the AC units serviced on a regular basis to maintain them properly. Again your prompt response to these problems needs to be addressed immediately.

Listed below are what we are asking you to pay for and repair as the owner of this building:

- Pay for a 200 amps. electrical meter box and a 200 amps circuit breaker. We
  picked up both parts at contractors cost from Wesco electric for \$1,018.04 and
  paid for it. We are asking that you reimburse us for that cost. The invoice for
  both items will be sent with this letter.
- Pay for any materials and parts associated with the wiring of the main breaker, transformers and for any other cost required to make all the four AC units run properly.
- 3. The cost to acquire the permit from the County of Hawaii if it is required.
- Also pay for any charges from Helco associated with the up grade of the service meter if there would be any.
- 5. In the open garage area there is an 8 inch roof Z-purling section on the Puna side roof area that has rotten away and the roof is sagging about 5 inches. It is sagging so much that it's bending the gutters from next building (Famillian Pipe) and the water is leaking through the gutter seams. An employee from Famillian Pipe one day told me that I need to let the landlord know about the damage the roof is causing to there gutters. There is about a 20-foot section that has rotten out and need to be changed. We feel this is unsafe for us and need to be addressed also because it is causing damage to Famillian's pipe gutter and it was reported to us to inform you.
- Check the overheating problem of the present transformer that is running the AC units.

Mr. Lawrence J. Balberde we are asking that a written reply be sent back to us in 14 days from the day you receive this letter regarding your plans and actions to be taken for the above six requested items.