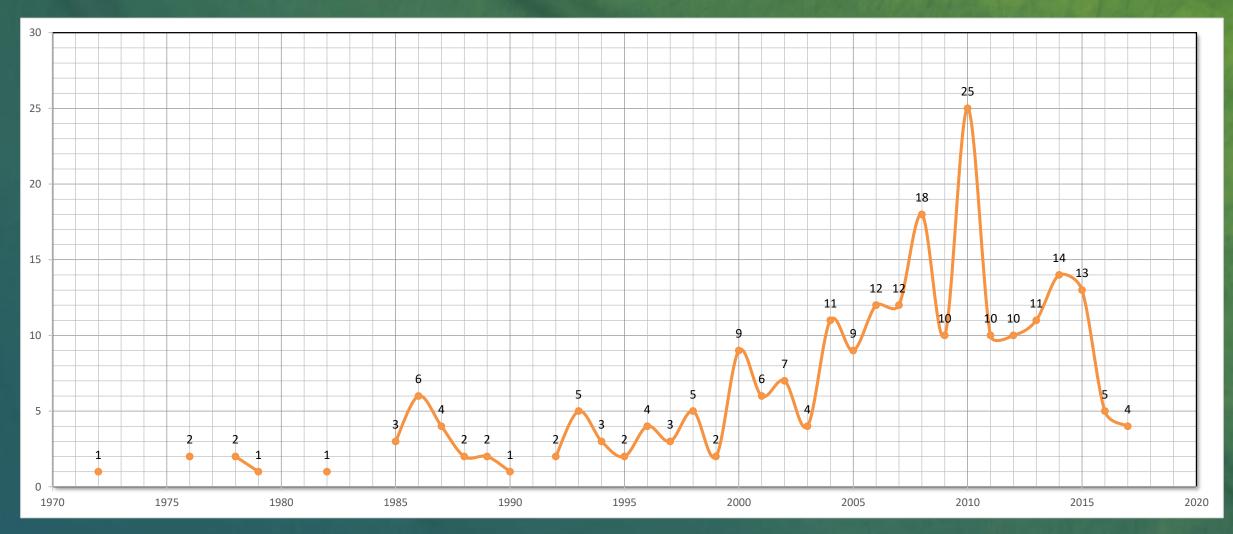

| 1972-2006 | 4                   |        | 4    |  |  |
| August    | 5/14                                   | 1999-2015 | 5                   |        |      |  |  |
| September | 8/29                                   | 2002-2013 | 2                   |        | 6    |  |  |
| October   | 17/40                                  | 1987-2017 | 7                   |        | 10   |  |  |
| November  | 8/27                                   | 1992-2017 | 1                   |        | 7    |  |  |
| December  | 8/18                                   | 1985-2010 | 2                   | 2      | 4    |  |  |
| Total     | 54/146                                 |           | 21                  | 2      | 31   |  |  |

## Lease Transfers and Application Dates FY16 to FY18



January 2018; Item C-4