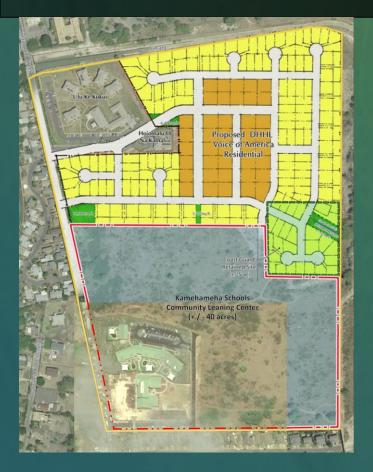

#### Former Voice of America Property, Mā'ili

- Ulu Ke Kukui
- Hoʻomalu O Nā Kamaliʻi
- Kamehameha Schools Community Learning Center
- USCG Clean-up
- DHHL Residential Community
  - approximately 40 acres
  - approximately 253 units
    - single-family residences
    - duplex residences
  - Legislative Appropriations \$800,000