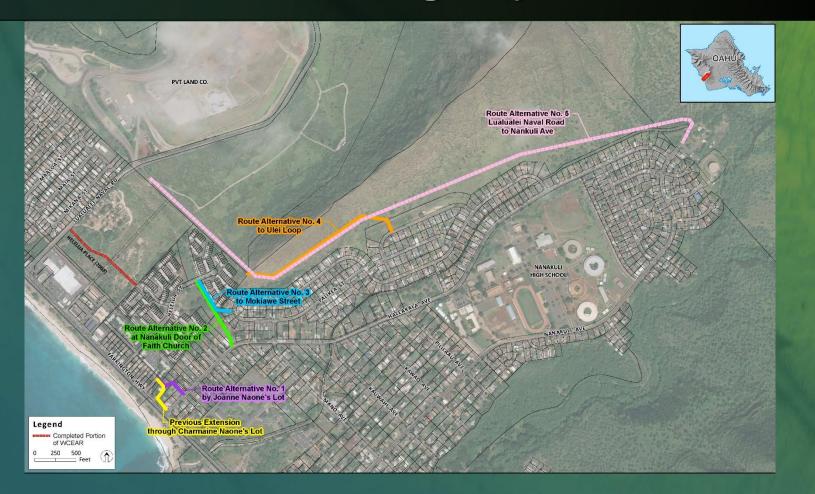

1/32 for Successors
- Signed by Governor Ige on the Molokai, July 5, 2017
- Still needs
  Congressional
  Approval

#### **DHHL INITIATIVES**

- Subsistence Agricultural Program
- Accessory Dwelling Units
- Vacant Lot Awards
- Rent With Option To Purchase



# Land Development Division Update

#### Freitas Dairy Lots, Waianae

Freitas Dairy Agricultural Lots

Kaupuni Neighborh ood Park

#### Former Voice of America Property, Mā'ili



- Ulu Ke Kukui
- Hoʻomalu O Nā Kamaliʻi
- Kamehameha Schools Community Learning Center
- USCG Clean-up
- DHHL Residential Community
  - approximately 40 acres
  - approximately 253 units
    - single-family residences
    - duplex residences
  - Legislative Appropriations \$800,000

#### Nanakuli Drainage Clearing



#### Waianae Coast Emergency Access Road





# Planning Office Update

## **Planning Office Update**

Beneficiaries
 Lands
 Plans

## **Native Hawaiian Beneficiaries**

#### **Applications** 44,669 Statewide 32% O'ahu Applications

#### <u>Lessees</u>

9,882 Statewide 44% Oʻahu Lessees

| WAIT LIST    | APPLICATIONS |
|--------------|--------------|
| Residential  | 10,638       |
| Agricultural | 3,682        |
| Pastoral     | n/a          |
| TOTAL O'AHU: | 14,320       |

| AREA                    | LESSEES |
|-------------------------|---------|
| Nānākuli                | 1,050   |
| Wai'anae                | 431     |
| Lualualei               | 180     |
| Princess Kahanu Estates | 271     |
| TOTAL WEST: (45%)       | 1,932   |

#### Our Lands...

### **DHHL Statewide Inventory**



**TOTAL** 

203,981

#### **DHHL Land