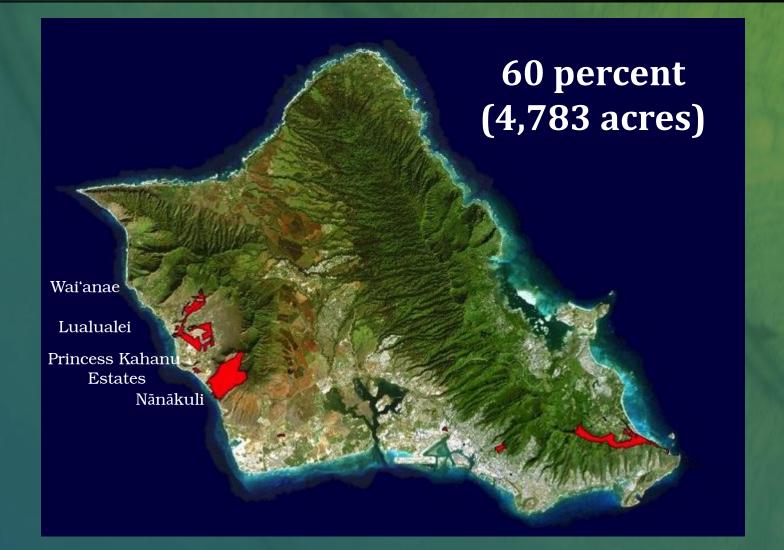

#### **DHHL Land in West O'ahu**

| AREA                    | LESSEES |
|-------------------------|---------|
| Nānākuli                | 1,050   |
| Wai'anae                | 431     |
| Lualualei               | 180     |
| Princess Kahanu Estates | 271     |
| TOTAL WEST: (45%)       | 1,932   |