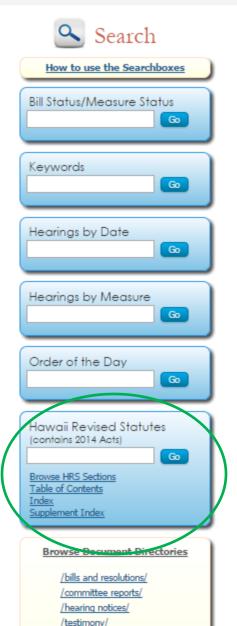

### www.capitol.hawaii.gov

| Hawaii State                                               | and the second s | Sign In   Register   help                                                  |
|------------------------------------------------------------|--------------------------------------------------------------------------------------------------------------------------------------------------------------------------------------------------------------------------------------------------------------------------------------------------------------------------------------------------------------------------------------------------------------------------------------------------------------------------------------------------------------------------------------------------------------------------------------------------------------------------------------------------------------------------------------------------------------------------------------------------------------------------------------------------------------------------------------------------------------------------------------------------------------------------------------------------------------------------------------------------------------------------------------------------------------------------------------------------------------------------------------------------------------------------------------------------------------------------------------------------------------------------------------------------------------------------------------------------------------------------------------------------------------------------------------------------------------------------------------------------------------------------------------------------------------------------------------------------------------------------------------------------------------------------------------------------------------------------------------------------------------------------------------------------------------------------------------------------------------------------------------------------------------------------------------------------------------------------------------------------------------------------------------------------------------------------------------------------------------------------------|----------------------------------------------------------------------------|
| nawan state                                                | e Legislature 🌔                                                                                                                                                                                                                                                                                                                                                                                                                                                                                                                                                                                                                                                                                                                                                                                                                                                                                                                                                                                                                                                                                                                                                                                                                                                                                                                                                                                                                                                                                                                                                                                                                                                                                                                                                                                                                                                                                                                                                                                                                                                                                                                | Home                                                                       |
| 28th Legislature, 2016<br><u>View Legislative Calendar</u> | Floor session convene times for Thursday, January 21, 2016;<br>Senate: 11:30 a.m.   House of Representatives: 12:00 p.m.                                                                                                                                                                                                                                                                                                                                                                                                                                                                                                                                                                                                                                                                                                                                                                                                                                                                                                                                                                                                                                                                                                                                                                                                                                                                                                                                                                                                                                                                                                                                                                                                                                                                                                                                                                                                                                                                                                                                                                                                       | Your Legislator Enter Street Name Go<br>District Maps: <u>Senate House</u> |
| Search                                                     | Recent Updates                                                                                                                                                                                                                                                                                                                                                                                                                                                                                                                                                                                                                                                                                                                                                                                                                                                                                                                                                                                                                                                                                                                                                                                                                                                                                                                                                                                                                                                                                                                                                                                                                                                                                                                                                                                                                                                                                                                                                                                                                                                                                                                 |                                                                            |
| How to use the Searchboxes                                 | Aloha!                                                                                                                                                                                                                                                                                                                                                                                                                                                                                                                                                                                                                                                                                                                                                                                                                                                                                                                                                                                                                                                                                                                                                                                                                                                                                                                                                                                                                                                                                                                                                                                                                                                                                                                                                                                                                                                                                                                                                                                                                                                                                                                         | Senate                                                                     |
| Bill Status/Measure Status                                 | If you are a first-time user, you may visit the <u>General Information</u><br>and FAOs page for additional help navigating the website.<br>You may also <u>see the help page</u> for assistance in creating an                                                                                                                                                                                                                                                                                                                                                                                                                                                                                                                                                                                                                                                                                                                                                                                                                                                                                                                                                                                                                                                                                                                                                                                                                                                                                                                                                                                                                                                                                                                                                                                                                                                                                                                                                                                                                                                                                                                 | House                                                                      |
|                                                            | account.                                                                                                                                                                                                                                                                                                                                                                                                                                                                                                                                                                                                                                                                                                                                                                                                                                                                                                                                                                                                                                                                                                                                                                                                                                                                                                                                                                                                                                                                                                                                                                                                                                                                                                                                                                                                                                                                                                                                                                                                                                                                                                                       | Archives                                                                   |
| Keywords Go                                                | <ul> <li>2016 Grant-In-Aid<br/>(Grant in Aid application and forms have been updated for 2016. In order to allow the<br/>Legislature time to thoroughly review applications, the deadline to submit applications</li> </ul>                                                                                                                                                                                                                                                                                                                                                                                                                                                                                                                                                                                                                                                                                                                                                                                                                                                                                                                                                                                                                                                                                                                                                                                                                                                                                                                                                                                                                                                                                                                                                                                                                                                                                                                                                                                                                                                                                                    | Legislative Information                                                    |
|                                                            | will be 4:30pm on January 22nd, 2016)                                                                                                                                                                                                                                                                                                                                                                                                                                                                                                                                                                                                                                                                                                                                                                                                                                                                                                                                                                                                                                                                                                                                                                                                                                                                                                                                                                                                                                                                                                                                                                                                                                                                                                                                                                                                                                                                                                                                                                                                                                                                                          | Special Studies                                                            |
| Hearings by Date                                           | 2016 Opening Day Remarks      2016 Legislative Calendar                                                                                                                                                                                                                                                                                                                                                                                                                                                                                                                                                                                                                                                                                                                                                                                                                                                                                                                                                                                                                                                                                                                                                                                                                                                                                                                                                                                                                                                                                                                                                                                                                                                                                                                                                                                                                                                                                                                                                                                                                                                                        | Links                                                                      |
|                                                            | Color Cespsature Calculat     Employment Opportunities with the House of Representatives     2015-2016 Senate Leadership and Committee Assignments     House and Senate Directory                                                                                                                                                                                                                                                                                                                                                                                                                                                                                                                                                                                                                                                                                                                                                                                                                                                                                                                                                                                                                                                                                                                                                                                                                                                                                                                                                                                                                                                                                                                                                                                                                                                                                                                                                                                                                                                                                                                                              | About the Capitol (video)                                                  |
| Hearings by Measure                                        |                                                                                                                                                                                                                                                                                                                                                                                                                                                                                                                                                                                                                                                                                                                                                                                                                                                                                                                                                                                                                                                                                                                                                                                                                                                                                                                                                                                                                                                                                                                                                                                                                                                                                                                                                                                                                                                                                                                                                                                                                                                                                                                                |                                                                            |
| Order of the Day                                           | Submit Testimony Hearing Notification Measure Tracking                                                                                                                                                                                                                                                                                                                                                                                                                                                                                                                                                                                                                                                                                                                                                                                                                                                                                                                                                                                                                                                                                                                                                                                                                                                                                                                                                                                                                                                                                                                                                                                                                                                                                                                                                                                                                                                                                                                                                                                                                                                                         |                                                                            |
| Hawaii Revised Statutes<br>(contains 2015 Acts)            |                                                                                                                                                                                                                                                                                                                                                                                                                                                                                                                                                                                                                                                                                                                                                                                                                                                                                                                                                                                                                                                                                                                                                                                                                                                                                                                                                                                                                                                                                                                                                                                                                                                                                                                                                                                                                                                                                                                                                                                                                                                                                                                                | Hawaii State Capitol 🚺<br>415 South Beretania St.<br>Honolulu, HI 96813    |
| Browse HRS Sections                                        | Legislators Committees Reports and Lists                                                                                                                                                                                                                                                                                                                                                                                                                                                                                                                                                                                                                                                                                                                                                                                                                                                                                                                                                                                                                                                                                                                                                                                                                                                                                                                                                                                                                                                                                                                                                                                                                                                                                                                                                                                                                                                                                                                                                                                                                                                                                       | U Help and Information                                                     |
| Table of Contents<br>Tables of Disposition                 |                                                                                                                                                                                                                                                                                                                                                                                                                                                                                                                                                                                                                                                                                                                                                                                                                                                                                                                                                                                                                                                                                                                                                                                                                                                                                                                                                                                                                                                                                                                                                                                                                                                                                                                                                                                                                                                                                                                                                                                                                                                                                                                                | Testimony and Login Help                                                   |
| Browse Document Directories                                | Current Hearings (view full screen)                                                                                                                                                                                                                                                                                                                                                                                                                                                                                                                                                                                                                                                                                                                                                                                                                                                                                                                                                                                                                                                                                                                                                                                                                                                                                                                                                                                                                                                                                                                                                                                                                                                                                                                                                                                                                                                                                                                                                                                                                                                                                            | Citizen's Guide to the<br>Legislative Process                              |
| /bills and resolutions/                                    | Date/Time Room Notice                                                                                                                                                                                                                                                                                                                                                                                                                                                                                                                                                                                                                                                                                                                                                                                                                                                                                                                                                                                                                                                                                                                                                                                                                                                                                                                                                                                                                                                                                                                                                                                                                                                                                                                                                                                                                                                                                                                                                                                                                                                                                                          |                                                                            |
| /committee reports/<br>/hearing_notices/                   | Fri Jan 22, 2016 8:30AM 229 <u>HEARING HLT-CPH 01-22-16 INFO</u>                                                                                                                                                                                                                                                                                                                                                                                                                                                                                                                                                                                                                                                                                                                                                                                                                                                                                                                                                                                                                                                                                                                                                                                                                                                                                                                                                                                                                                                                                                                                                                                                                                                                                                                                                                                                                                                                                                                                                                                                                                                               | General Information and FAQs                                               |
| /testimony/                                                | Fri Jan 22, 2016 9:30AM Auditorium HEARING WAM-FIN 01-22-16 INFO                                                                                                                                                                                                                                                                                                                                                                                                                                                                                                                                                                                                                                                                                                                                                                                                                                                                                                                                                                                                                                                                                                                                                                                                                                                                                                                                                                                                                                                                                                                                                                                                                                                                                                                                                                                                                                                                                                                                                                                                                                                               |                                                                            |
| <u>/order of the day/</u><br>/referral sheets/             | Fri Jan 22, 2016 2:00PM         309         HEARING EDN-EDU 01-22-16 INFO           Fri Jan 22, 2016 2:00PM         325         HEARING JUD 01-22-16                                                                                                                                                                                                                                                                                                                                                                                                                                                                                                                                                                                                                                                                                                                                                                                                                                                                                                                                                                                                                                                                                                                                                                                                                                                                                                                                                                                                                                                                                                                                                                                                                                                                                                                                                                                                                                                                                                                                                                           |                                                                            |
| /house action sheets/                                      |                                                                                                                                                                                                                                                                                                                                                                                                                                                                                                                                                                                                                                                                                                                                                                                                                                                                                                                                                                                                                                                                                                                                                                                                                                                                                                                                                                                                                                                                                                                                                                                                                                                                                                                                                                                                                                                                                                                                                                                                                                                                                                                                | Broadcasts                                                                 |
| /house_journal/                                            |                                                                                                                                                                                                                                                                                                                                                                                                                                                                                                                                                                                                                                                                                                                                                                                                                                                                                                                                                                                                                                                                                                                                                                                                                                                                                                                                                                                                                                                                                                                                                                                                                                                                                                                                                                                                                                                                                                                                                                                                                                                                                                                                | Calendar                                                                   |
| /house attendance/<br>/senate daily floor actions/         |                                                                                                                                                                                                                                                                                                                                                                                                                                                                                                                                                                                                                                                                                                                                                                                                                                                                                                                                                                                                                                                                                                                                                                                                                                                                                                                                                                                                                                                                                                                                                                                                                                                                                                                                                                                                                                                                                                                                                                                                                                                                                                                                | RSS Feeds                                                                  |
|                                                            |                                                                                                                                                                                                                                                                                                                                                                                                                                                                                                                                                                                                                                                                                                                                                                                                                                                                                                                                                                                                                                                                                                                                                                                                                                                                                                                                                                                                                                                                                                                                                                                                                                                                                                                                                                                                                                                                                                                                                                                                                                                                                                                                | Contact Us                                                                 |
|                                                            |                                                                                                                                                                                                                                                                                                                                                                                                                                                                                                                                                                                                                                                                                                                                                                                                                                                                                                                                                                                                                                                                                                                                                                                                                                                                                                                                                                                                                                                                                                                                                                                                                                                                                                                                                                                                                                                                                                                                                                                                                                                                                                                                | <u> </u>                                                                   |
|                                                            |                                                                                                                                                                                                                                                                                                                                                                                                                                                                                                                                                                                                                                                                                                                                                                                                                                                                                                                                                                                                                                                                                                                                                                                                                                                                                                                                                                                                                                                                                                                                                                                                                                                                                                                                                                                                                                                                                                                                                                                                                                                                                                                                | 100% -                                                                     |