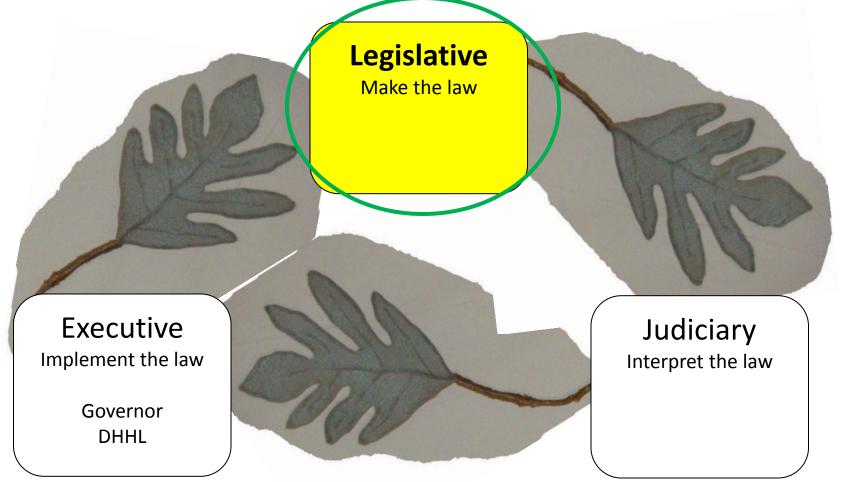

### Separation of Powers 3 equal branches of government

#### Legislative Branch: Makes the laws

Today, we're talking about **ONE level** of this branch of government

#### Legislative Branch: Makes the laws