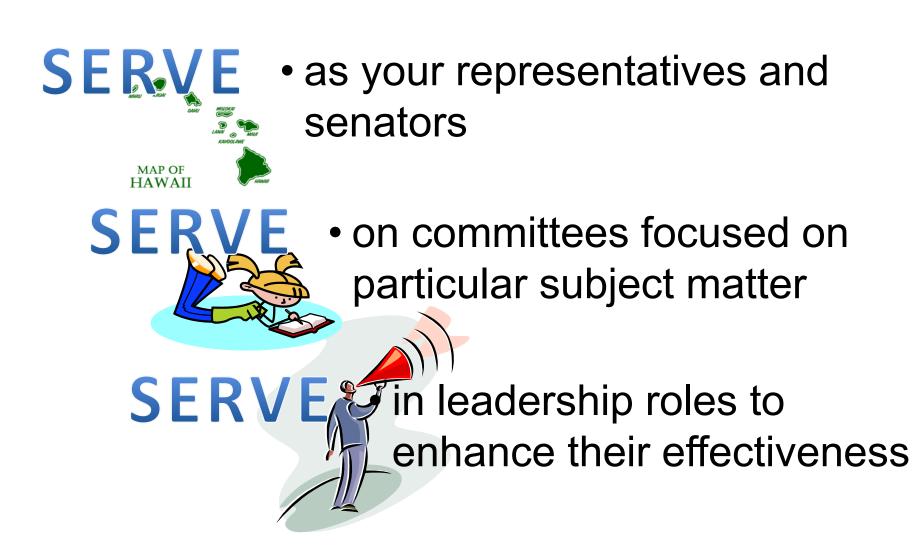

### What do these lawmakers do?

In performing this **Service** for the people of Hawaii, they...

- enact laws
- adopt resolutions
- propose amendments to the Hawaii State Constitution
- approve the State budget