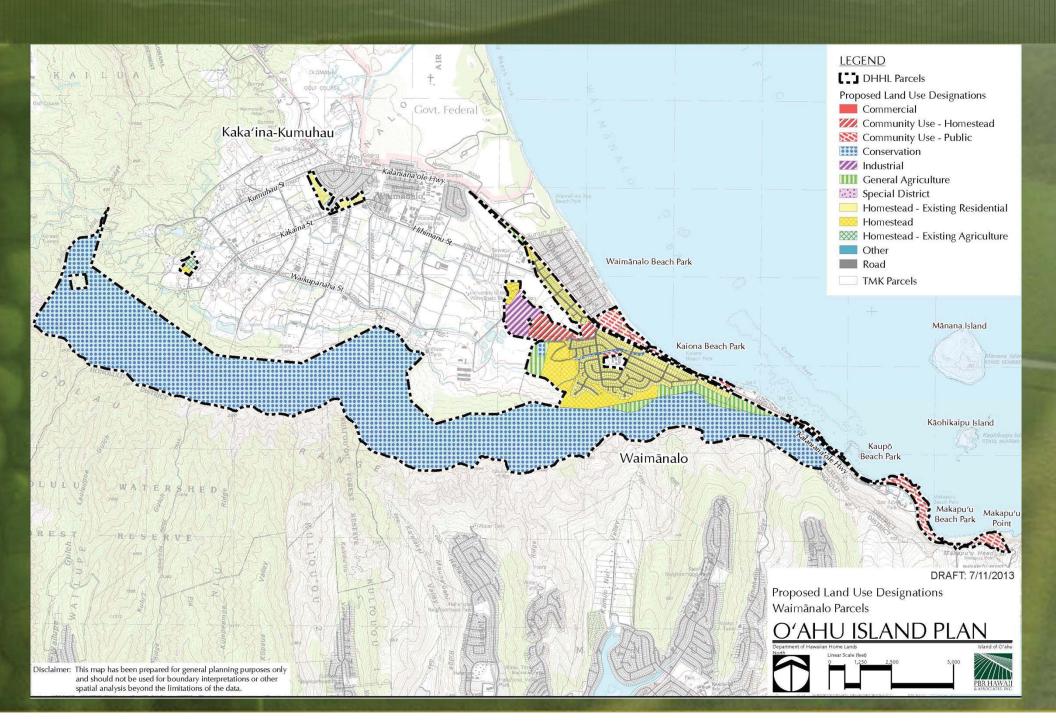

### Waimānalo

## Waimānalo

| Land Use Designation      | Acres |
|---------------------------|-------|
| Commercial                | 0     |
| Community Use - Homestead | 34    |
| Community Use - Public    | 88    |
| Conservation              | 1,456 |
| Industrial                | 34    |
| General Agriculture       | 68    |

| Land Use Designation              | Acres |
|-----------------------------------|-------|
| Special District                  | 0     |
| Homestead - Existing Residential  | 176   |
| Homestead - Existing Agricultural | 5     |
| Roads                             | 37    |
| Other                             | 0     |
| Available for Homesteading        | 92    |