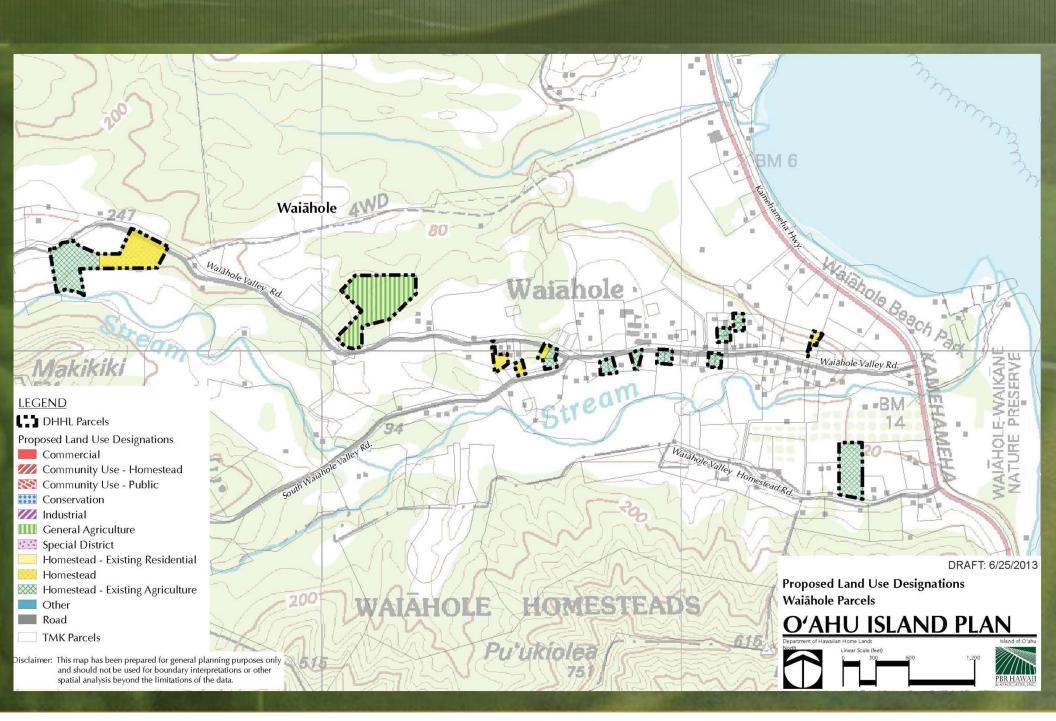

#### Waiahole

## Waiahole

| Land Use Designation              | Acres |
|-----------------------------------|-------|
| Commercial                        | 0     |
| Community Use - Homestead         | 0     |
| Community Use - Public            | 0     |
| Conservation                      | 0     |
| Industrial                        | 0     |
| General Agriculture               | 6     |
| Special District                  | 0     |
| Homestead - Existing Residential  | 0     |
| Homestead - Existing Agricultural | 8     |
| Roads                             | 0     |
| Other                             | 0     |
| Available for Homesteading        | 4     |
| Total Acres                       | 18    |