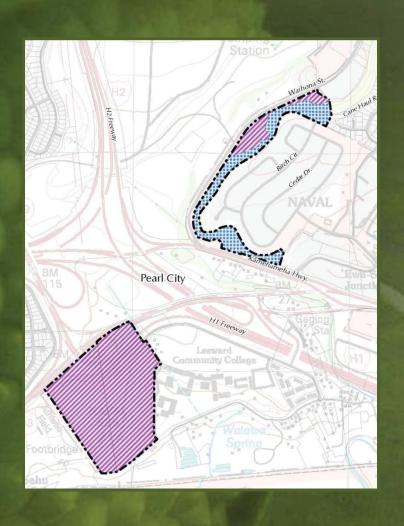

## Pearl City

# **Pearl City**

| Land Use Designation             | Acres |
|----------------------------------|-------|
| Commercial                       | 0     |
| Community Use - Homestead        | 0     |
| Community Use - Public           | 0     |
| Conservation                     | 15    |
| Industrial                       | 61    |
| General Agriculture              | 0     |
| Special District                 | 0     |
| Homestead - Existing Residential | 0     |
| Homestead - Existing Agriculture | 0     |
| Roads                            | 0     |
| Other                            | 0     |
| Available for Homesteading       | 0     |
| Total Acres                      | 76    |