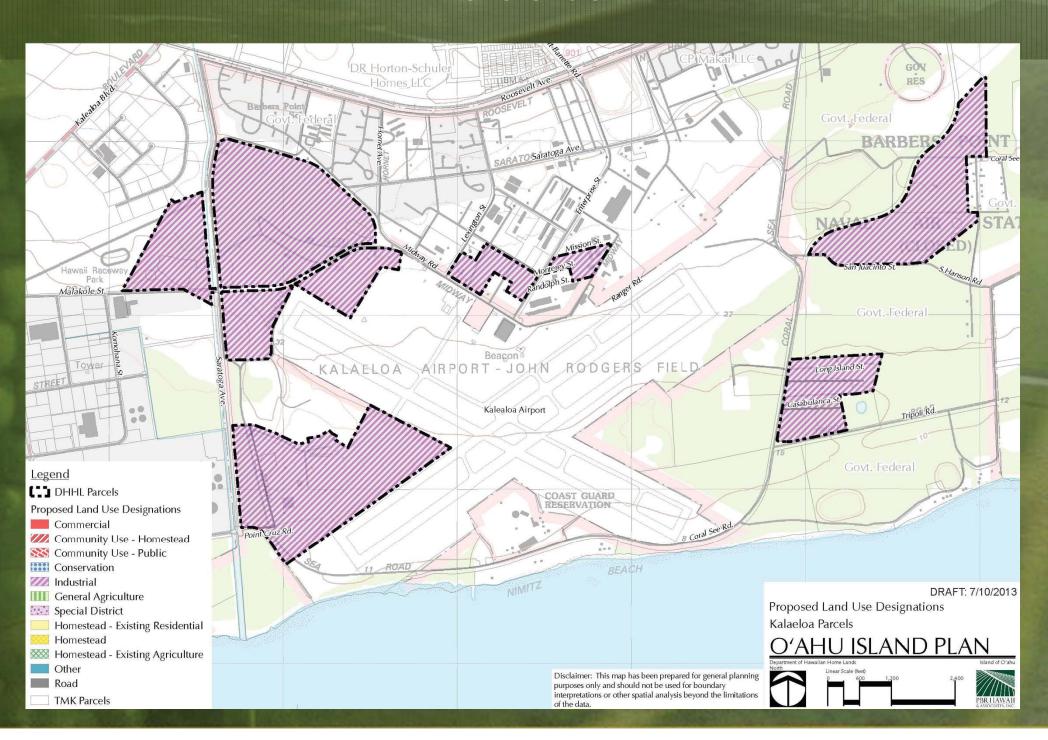

#### Kalaeloa

## Kalaeloa

| Land Use Designation              | Acres |
|-----------------------------------|-------|
| Commercial                        | 0     |
| Community Use - Homestead         | 0     |
| Community Use - Public            | 0     |
| Conservation                      | 0     |
| Industrial                        | 559   |
| General Agriculture               | 0     |
| Special District                  | 0     |
| Homestead - Existing Residential  | 0     |
| Homestead - Existing Agricultural | 0     |
| Roads                             | 3     |
| Other                             | 0     |
| Available for Homesteading        | 0     |
| Total Acres                       | 562   |