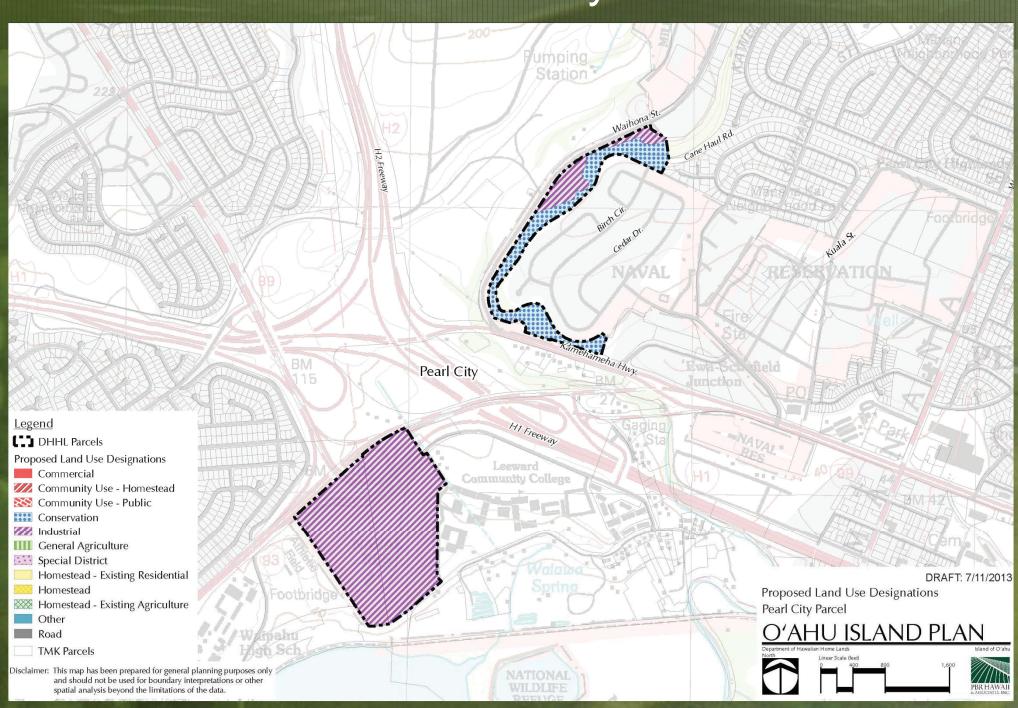

## Pearl City

# **Pearl City**

| Land Use Designation             | Acres |
|----------------------------------|-------|
| Commercial                       | 0     |
| Community Use - Homestead        | 0     |
| Community Use - Public           | 0     |
| Conservation                     | 15    |
| Industrial                       | 61    |
| General Agriculture              | 0     |
| Special District                 | 0     |
| Homestead - Existing Residential | 0     |
| Homestead - Existing Agriculture | 0     |
| Roads                            | 0     |
| Other                            | 0     |
| Available for Homesteading       | 0     |
| Total Acres                      | 76    |