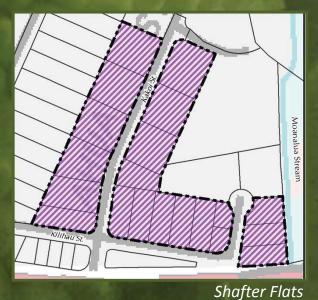

## Pearl City

# **Pearl City**

| Land Use Designation             | Acres |
|----------------------------------|-------|
| Commercial                       | 0     |
| Community Use - Homestead        | 0     |
| Community Use - Public           | 0     |
| Conservation                     | 15    |
| Industrial                       | 61    |
| General Agriculture              | 0     |
| Special District                 | 0     |
| Homestead - Existing Residential | 0     |
| Homestead - Existing Agriculture | 0     |
| Roads                            | 0     |
| Other                            | 0     |
| Available for Homesteading       | 0     |
| Total Acres                      | 76    |