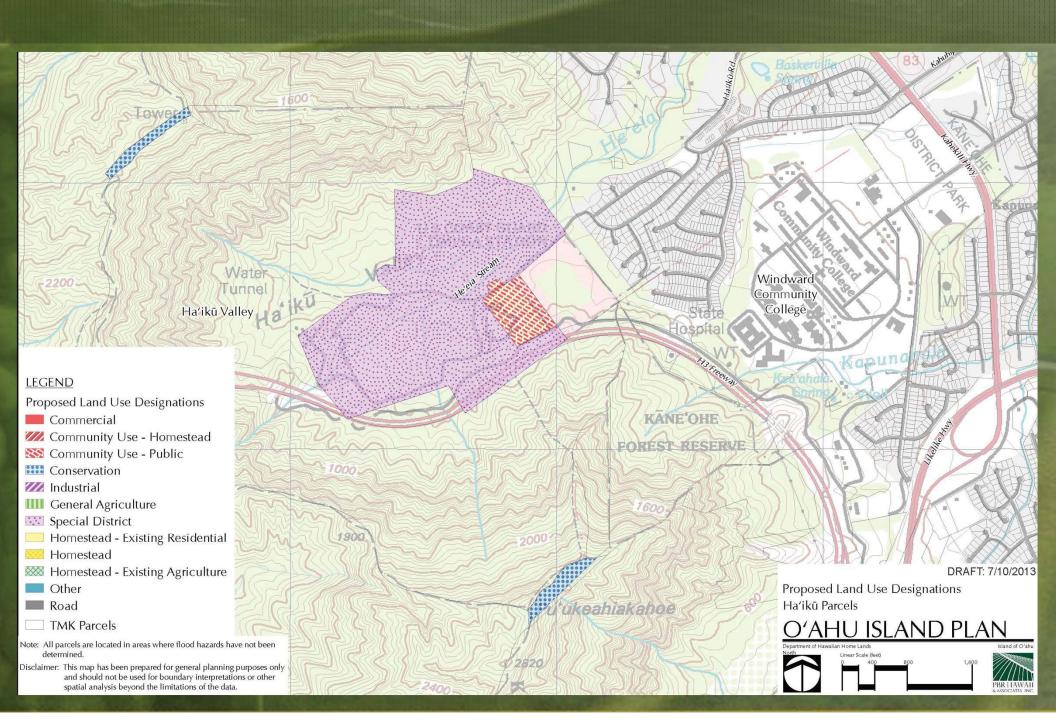

#### Haʻīkū

## Haʻīkū

| Land Use Designation               | Acres |
|------------------------------------|-------|
| Commercial                         | 0     |
| Community Use - Homestead          | 0     |
| Community Use - Public             | 10    |
| Conservation                       | 7     |
| Industrial                         | 0     |
| General Agriculture 0              |       |
| Special District 130               |       |
| Homestead - Existing Residential 0 |       |
| Homestead - Existing Agricultural  | 0     |
| Roads                              | 0     |
| Other 0                            |       |
| Available for Homesteading         | 0     |
| Total Acres                        | 146   |