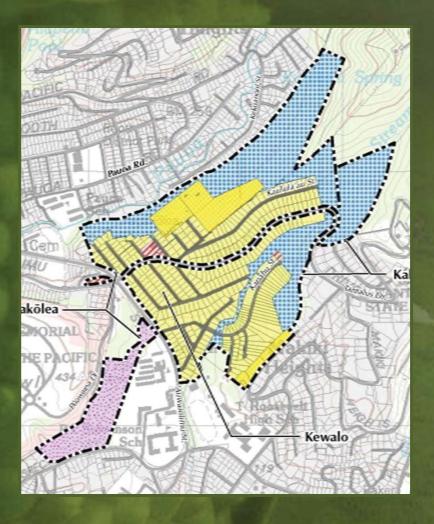

## Papakōlea, Kalāwahine, and Kewalo

# Papakōlea, Kalāwahine, and Kewalo

|                                   | THE RESIDENCE TO A STATE OF THE PARTY OF THE |
|-----------------------------------|--------------------------------------------------------------------------------------------------------------------------------------------------------------------------------------------------------------------------------------------------------------------------------------------------------------------------------------------------------------------------------------------------------------------------------------------------------------------------------------------------------------------------------------------------------------------------------------------------------------------------------------------------------------------------------------------------------------------------------------------------------------------------------------------------------------------------------------------------------------------------------------------------------------------------------------------------------------------------------------------------------------------------------------------------------------------------------------------------------------------------------------------------------------------------------------------------------------------------------------------------------------------------------------------------------------------------------------------------------------------------------------------------------------------------------------------------------------------------------------------------------------------------------------------------------------------------------------------------------------------------------------------------------------------------------------------------------------------------------------------------------------------------------------------------------------------------------------------------------------------------------------------------------------------------------------------------------------------------------------------------------------------------------------------------------------------------------------------------------------------------------|
| Land Use Designation              | Acres                                                                                                                                                                                                                                                                                                                                                                                                                                                                                                                                                                                                                                                                                                                                                                                                                                                                                                                                                                                                                                                                                                                                                                                                                                                                                                                                                                                                                                                                                                                                                                                                                                                                                                                                                                                                                                                                                                                                                                                                                                                                                                                          |
| Commercial                        | 0                                                                                                                                                                                                                                                                                                                                                                                                                                                                                                                                                                                                                                                                                                                                                                                                                                                                                                                                                                                                                                                                                                                                                                                                                                                                                                                                                                                                                                                                                                                                                                                                                                                                                                                                                                                                                                                                                                                                                                                                                                                                                                                              |
| Community Use - Homestead         | 2                                                                                                                                                                                                                                                                                                                                                                                                                                                                                                                                                                                                                                                                                                                                                                                                                                                                                                                                                                                                                                                                                                                                                                                                                                                                                                                                                                                                                                                                                                                                                                                                                                                                                                                                                                                                                                                                                                                                                                                                                                                                                                                              |
| Community Use - Public            | 0                                                                                                                                                                                                                                                                                                                                                                                                                                                                                                                                                                                                                                                                                                                                                                                                                                                                                                                                                                                                                                                                                                                                                                                                                                                                                                                                                                                                                                                                                                                                                                                                                                                                                                                                                                                                                                                                                                                                                                                                                                                                                                                              |
| Conservation                      | 65                                                                                                                                                                                                                                                                                                                                                                                                                                                                                                                                                                                                                                                                                                                                                                                                                                                                                                                                                                                                                                                                                                                                                                                                                                                                                                                                                                                                                                                                                                                                                                                                                                                                                                                                                                                                                                                                                                                                                                                                                                                                                                                             |
| Industrial                        | 0                                                                                                                                                                                                                                                                                                                                                                                                                                                                                                                                                                                                                                                                                                                                                                                                                                                                                                                                                                                                                                                                                                                                                                                                                                                                                                                                                                                                                                                                                                                                                                                                                                                                                                                                                                                                                                                                                                                                                                                                                                                                                                                              |
| General Agriculture               | 0                                                                                                                                                                                                                                                                                                                                                                                                                                                                                                                                                                                                                                                                                                                                                                                                                                                                                                                                                                                                                                                                                                                                                                                                                                                                                                                                                                                                                                                                                                                                                                                                                                                                                                                                                                                                                                                                                                                                                                                                                                                                                                                              |
| Special District                  | 16                                                                                                                                                                                                                                                                                                                                                                                                                                                                                                                                                                                                                                                                                                                                                                                                                                                                                                                                                                                                                                                                                                                                                                                                                                                                                                                                                                                                                                                                                                                                                                                                                                                                                                                                                                                                                                                                                                                                                                                                                                                                                                                             |
| Homestead - Existing Residential  | 68                                                                                                                                                                                                                                                                                                                                                                                                                                                                                                                                                                                                                                                                                                                                                                                                                                                                                                                                                                                                                                                                                                                                                                                                                                                                                                                                                                                                                                                                                                                                                                                                                                                                                                                                                                                                                                                                                                                                                                                                                                                                                                                             |
| Homestead - Existing Agricultural | 0                                                                                                                                                                                                                                                                                                                                                                                                                                                                                                                                                                                                                                                                                                                                                                                                                                                                                                                                                                                                                                                                                                                                                                                                                                                                                                                                                                                                                                                                                                                                                                                                                                                                                                                                                                                                                                                                                                                                                                                                                                                                                                                              |
| Roads                             | 11                                                                                                                                                                                                                                                                                                                                                                                                                                                                                                                                                                                                                                                                                                                                                                                                                                                                                                                                                                                                                                                                                                                                                                                                                                                                                                                                                                                                                                                                                                                                                                                                                                                                                                                                                                                                                                                                                                                                                                                                                                                                                                                             |
| Other                             | 0                                                                                                                                                                                                                                                                                                                                                                                                                                                                                                                                                                                                                                                                                                                                                                                                                                                                                                                                                                                                                                                                                                                                                                                                                                                                                                                                                                                                                                                                                                                                                                                                                                                                                                                                                                                                                                                                                                                                                                                                                                                                                                                              |
| Available for Homesteading        | 15                                                                                                                                                                                                                                                                                                                                                                                                                                                                                                                                                                                                                                                                                                                                                                                                                                                                                                                                                                                                                                                                                                                                                                                                                                                                                                                                                                                                                                                                                                                                                                                                                                                                                                                                                                                                                                                                                                                                                                                                                                                                                                                             |
| Total Acres                       | 177                                                                                                                                                                                                                                                                                                                                                                                                                                                                                                                                                                                                                                                                                                                                                                                                                                                                                                                                                                                                                                                                                                                                                                                                                                                                                                                                                                                                                                                                                                                                                                                                                                                                                                                                                                                                                                                                                                                                                                                                                                                                                                                            |