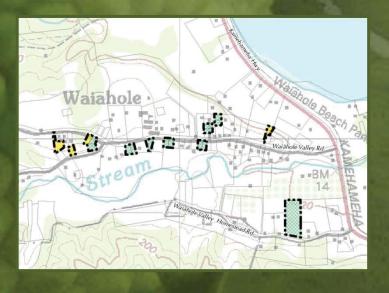

#### Waiahole

## Waiahole

| Land Use Designation              | Acres |
|-----------------------------------|-------|
| Commercial                        | 0     |
| Community Use - Homestead         | 0     |
| Community Use - Public            | 0     |
| Conservation                      | 0     |
| Industrial                        | 0     |
| General Agriculture               | 6     |
| Special District                  | 0     |
| Homestead - Existing Residential  | 0     |
| Homestead - Existing Agricultural | 8     |
| Roads                             | 0     |
| Other                             | 0     |
| Available for Homesteading        | 4     |
| Total Acres                       | 18    |