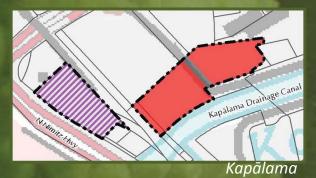

### Honolulu Makai

## Honolulu Makai

| Land Use Designation              | Acres |
|-----------------------------------|-------|
| Commercial                        | 5     |
| Community Use - Homestead         | 0     |
| Community Use - Public            | 0     |
| Conservation                      | 0     |
| Industrial                        | 15    |
| General Agriculture 0             |       |
| Special District                  | 0     |
| Homestead - Existing Residential  | 0     |
| Homestead - Existing Agricultural | 0     |
| Roads                             | 0     |
| Other 0                           |       |
| Available for Homesteading        | 0     |
| Total Acres                       | 20    |