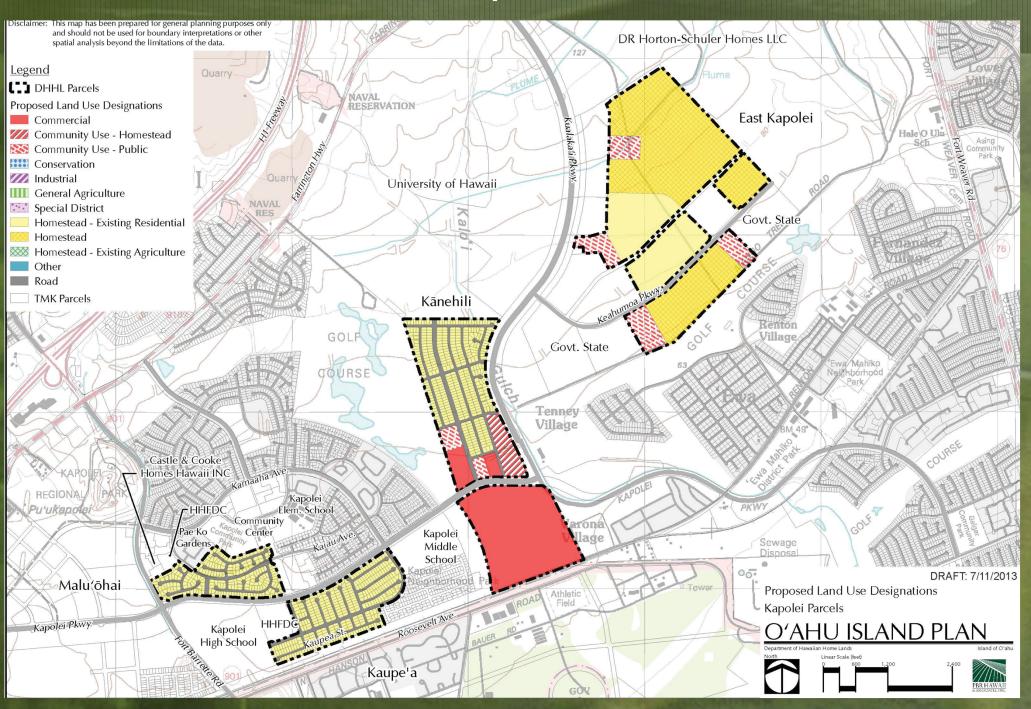

#### Kapolei

#### Kapolei

| Land Use Designation              | Acres |
|-----------------------------------|-------|
| Commercial                        | 76    |
| Community Use - Homestead         | 10    |
| Community Use - Public            | 32    |
| Conservation                      | 0     |
| Industrial                        | 0     |
| General Agriculture               | 0     |
| Special District                  | 0     |
| Homestead - Existing Residential  | 170   |
| Homestead - Existing Agricultural | 0     |
| Roads                             | 44    |
| Other                             | 0     |
| Available for Homesteading        | 134   |
| Total Acres                       | 466   |

Due to rounding, sum of acreage may not equal total acres shown