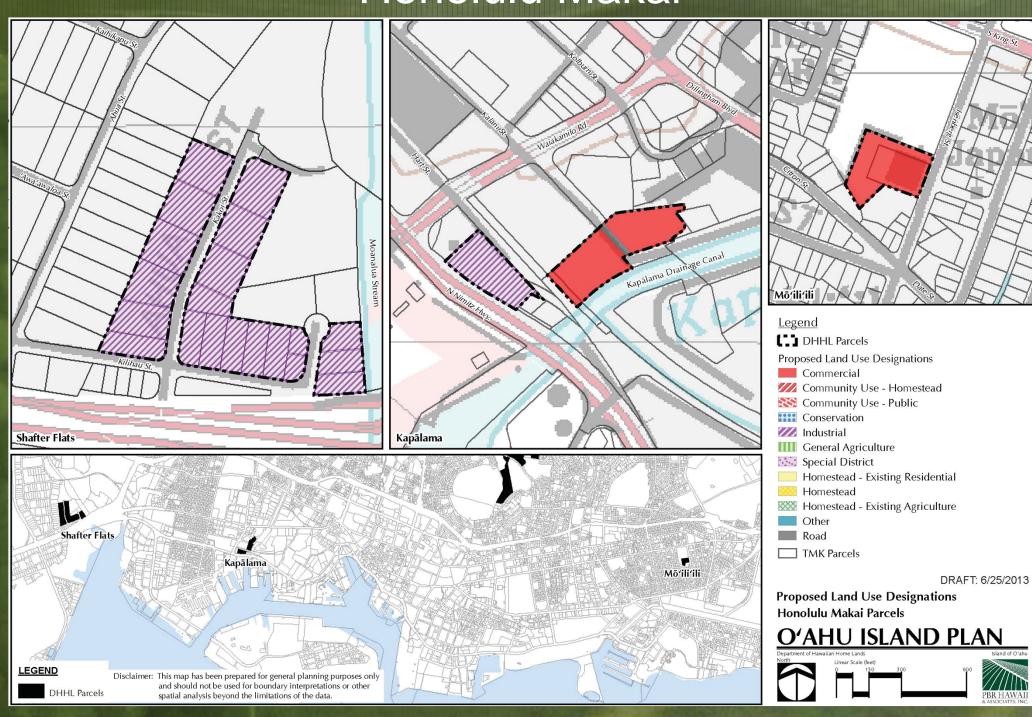

### Honolulu Makai

## Honolulu Makai

| Land Use Designation              | Acres |
|-----------------------------------|-------|
| Commercial                        | 5     |
| Community Use - Homestead         | 0     |
| Community Use - Public            | 0     |
| Conservation                      | 0     |
| Industrial                        | 15    |
| General Agriculture 0             |       |
| Special District                  | 0     |
| Homestead - Existing Residential  | 0     |
| Homestead - Existing Agricultural | 0     |
| Roads                             | 0     |
| Other 0                           |       |
| Available for Homesteading        | 0     |
| Total Acres                       | 20    |