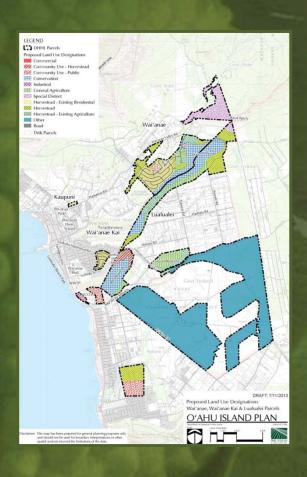

#### Wai'anae, Wai'anae Kai and Lualualei

#### Wai'anae, Wai'anae Kai and Lualualei

| Land Use Designation              | Acres |
|-----------------------------------|-------|
| Commercial                        | 0     |
| Community Use - Homestead         | 27    |
| Community Use - Public            | 73    |
| Conservation                      | 249   |
| Industrial                        | 3     |
| General Agriculture               | 95    |
| Special District                  | 106   |
| Homestead - Existing Residential  | 99    |
| Homestead - Existing Agricultural | 89    |
| Roads                             | 30    |
| Other                             | 1,074 |
| Available for Homesteading        | 188   |
| Total Acres                       | 2,034 |

Due to rounding, sum of acreage may not equal total acres shown