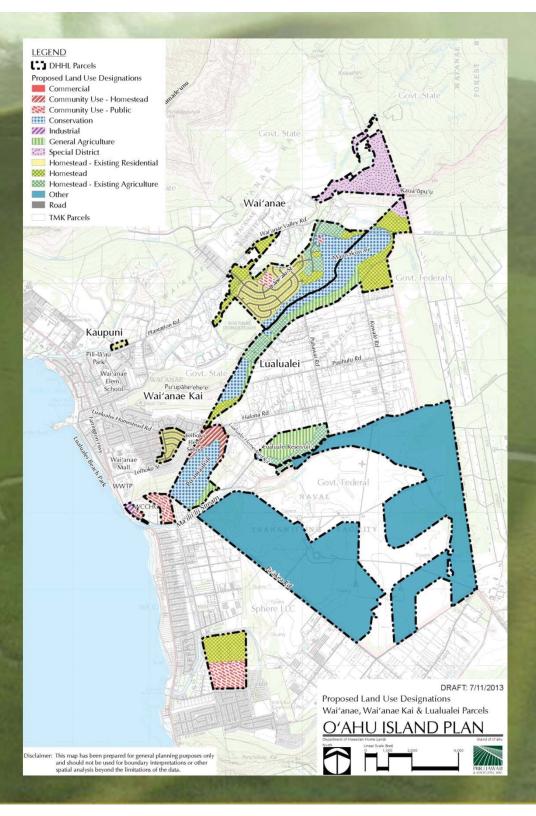

#### Wai'anae, Wai'anae Kai and Lualualei

#### Wai'anae, Wai'anae Kai and Lualualei

| Land Use Designation              | Acres |
|-----------------------------------|-------|
| Commercial                        | 0     |
| Community Use - Homestead         | 27    |
| Community Use - Public            | 73    |
| Conservation                      | 249   |
| Industrial                        | 3     |
| General Agriculture               | 95    |
| Special District                  | 106   |
| Homestead - Existing Residential  | 99    |
| Homestead - Existing Agricultural | 89    |
| Roads                             | 30    |
| Other                             | 1,074 |
| Available for Homesteading        | 188   |
| Total Acres                       | 2,034 |

Due to rounding, sum of acreage may not equal total acres shown