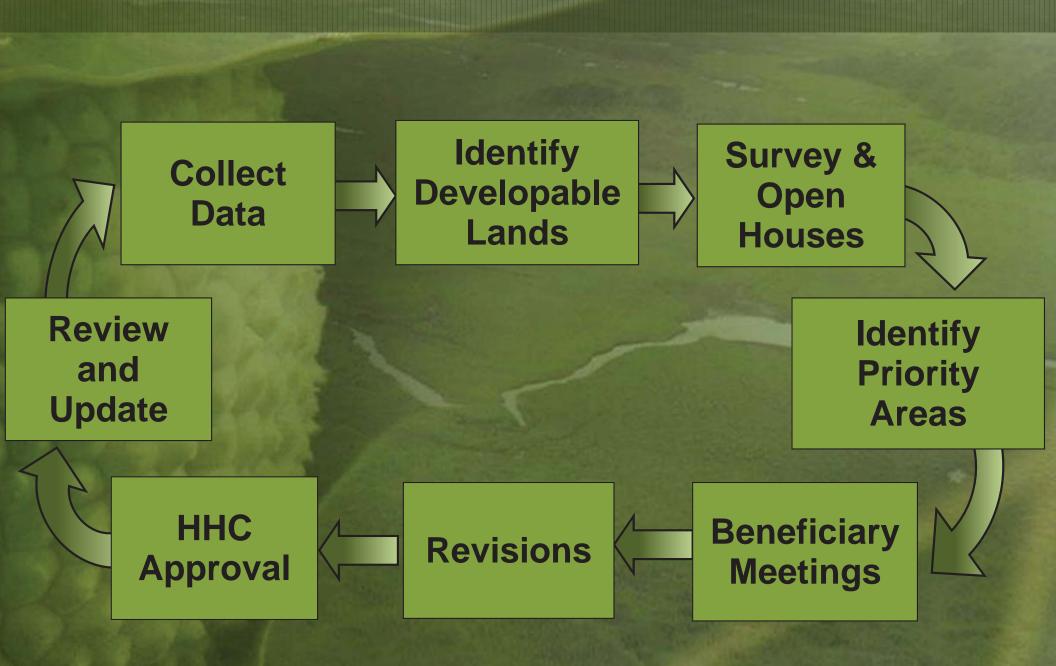

#### Island Plan Process

#### O'ahu Island Plan - Process

- Develop Island-wide Profile
- Conduct Evaluation of O'ahu's Trust Lands
  - Evaluate and assess land holdings
  - Identify Unconstrained Lands
  - Estimate Infrastructure Costs
  - Identify Reasonably Developable Lands
  - Develop Preliminary Land Use Designations
- Gather Information from Stakeholders
- Brief Hawaiian Homes Commission

#### O'ahu Island Plan - Process

- Conduct Beneficiary Engagement
  - Hold Focus Groups
  - Conduct Applicant Preference Survey
  - Conduct Community Open Houses
- Refine Land Use Designations
- Conduct Beneficiary Consultation Meetings
- Identify Priority Areas for Development
- Identify Potential Acquisitions
- Prepare Land Use Analysis & Recommendations
- Submit Plan to Commission for Approval (Sept.)