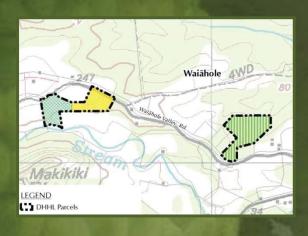

#### Waiahole

## Waiahole

| Land Use Designation              | Acres |
|-----------------------------------|-------|
| Commercial                        | 0     |
| Community Use - Homestead         | 0     |
| Community Use - Public            | 0     |
| Conservation                      | 0     |
| Industrial                        | 0     |
| General Agriculture               | 6     |
| Special District                  | 0     |
| Homestead - Existing Residential  | 0     |
| Homestead - Existing Agricultural | 8     |
| Roads                             | 0     |
| Other                             | 0     |
| Available for Homesteading        | 4     |
| Total Acres                       | 18    |