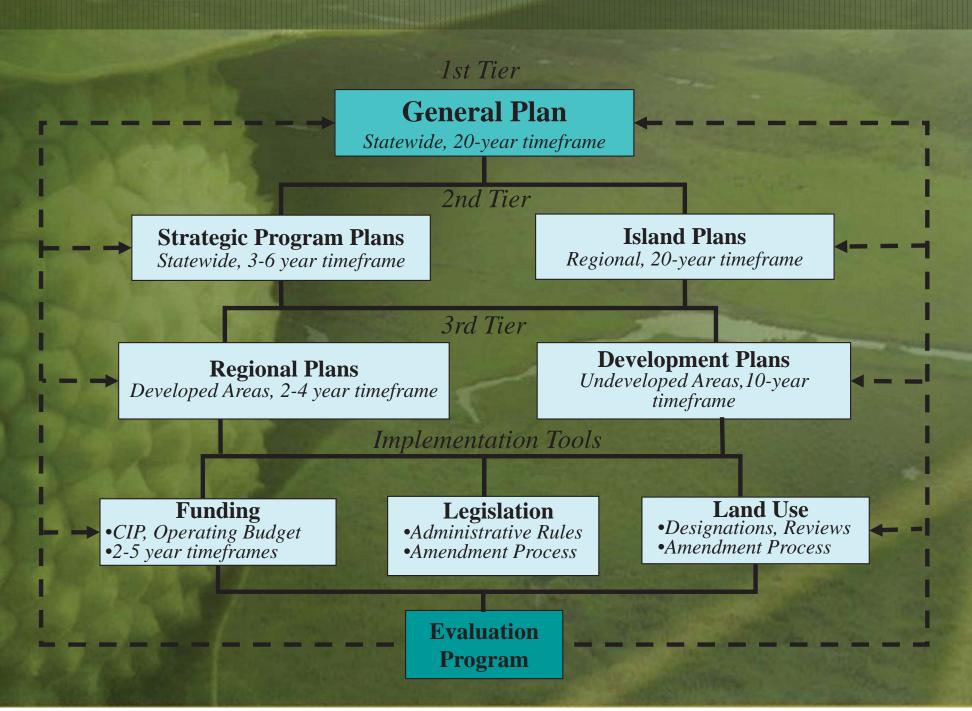

#### DHHL Planning System

#### Island Plans

#### **Island Plans**

Island-wide Perspective

- Establish land use goals and objectives of the General Plan specific to each island
- Identify Island-wide Needs,
   Opportunities and Priorities
- Assign land use designations for land holdings on each island
- 20-year planning horizon, updated every 10 years