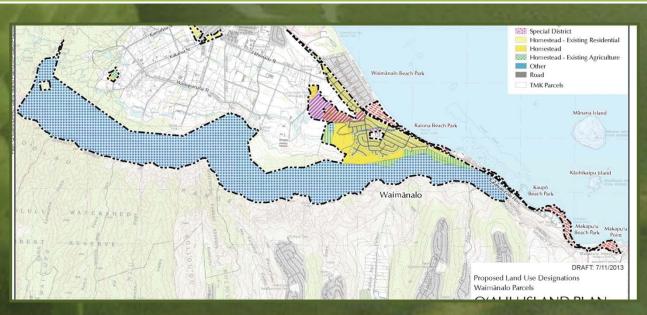

### Waimānalo

## Waimānalo

| Land Use Designation      | Acres |
|---------------------------|-------|
| Commercial                | 0     |
| Community Use - Homestead | 34    |
| Community Use - Public    | 88    |
| Conservation              | 1,456 |
| Industrial                | 34    |
| General Agriculture       | 68    |

| Land Use Designation              | Acres |
|-----------------------------------|-------|
| Special District                  | 0     |
| Homestead - Existing Residential  | 176   |
| Homestead - Existing Agricultural | 5     |
| Roads                             | 37    |
| Other                             | 0     |
| Available for Homesteading        | 92    |