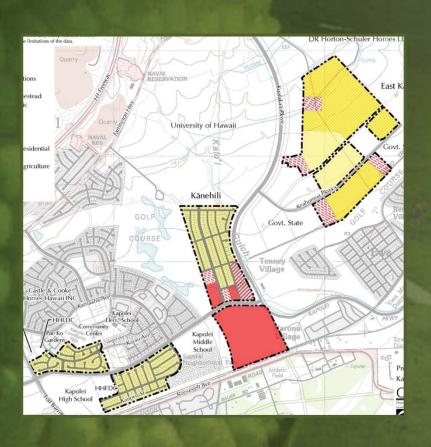

#### Homestead Development

- Applicant Preference for Kapolei/Central O'ahu,
   Ko'olaupoko (Windward & Waimānalo), and Town
- Proposed Homesteading Based upon Available Lands
   851 acres (10.8% of all DHHL lands)
  - 605 acres (~3,083 homesteads) along Wai'anae Coast
    - 71.2% of 851 acres proposed for homesteading
    - 418 acres (49%) in Nānākuli Valley
    - 188 acres (22%) in Wai'anae & Lualualei Valleys
  - 134 acres (15.7%) in Kapolei
    - 805 homesteads
  - 92 acres (10.8%) in Koʻolaupoko
    - 356 homesteads
  - -15 acres (1.7%) in Town
    - 87 homesteads
  - No DHHL land holdings in Central O'ahu

#### Kapolei

| Land Use Designation              | Acres |
|-----------------------------------|-------|
| Commercial                        | 76    |
| Community Use - Homestead         | 10    |
| Community Use - Public            | 32    |
| Conservation                      | 0     |
| Industrial                        | 0     |
| General Agriculture               | 0     |
| Special District                  | 0     |
| Homestead - Existing Residential  | 170   |
| Homestead - Existing Agricultural | 0     |
| Roads                             | 44    |
| Other                             | 0     |
| Available for Homesteading        | 134   |
| Total Acres                       | 466   |