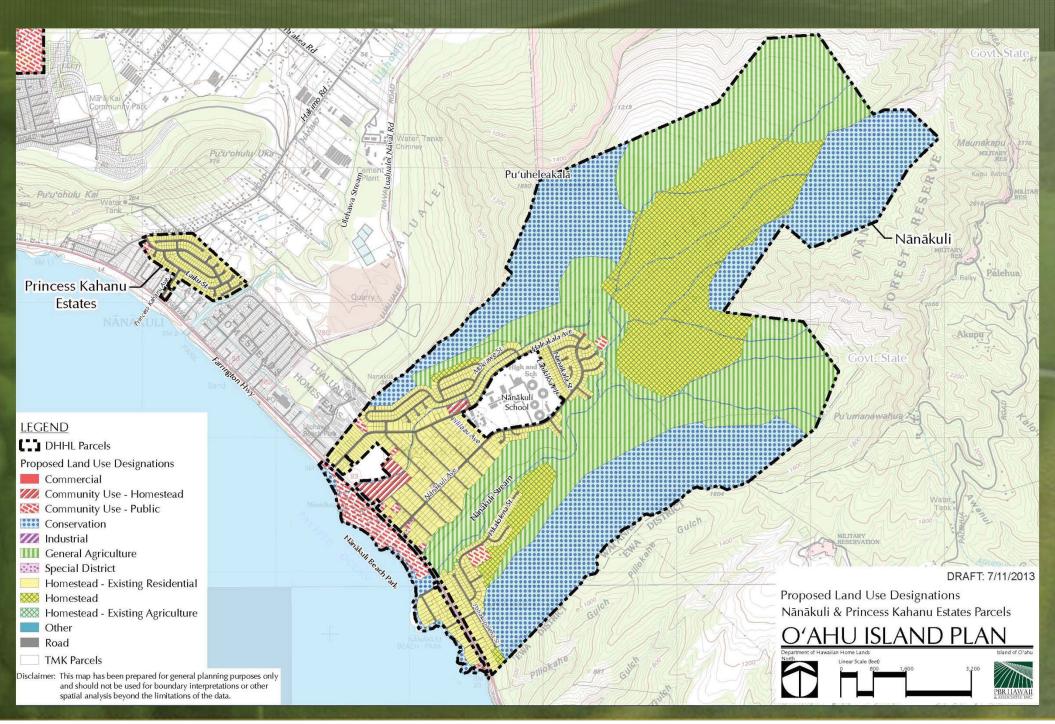

#### Nānākuli & Princess Kahanu Estates

#### Nānākuli & Princess Kahanu Estates

| Land Use Designation              | Acres |
|-----------------------------------|-------|
| Commercial                        | 0     |
| Community Use - Homestead         | 19    |
| Community Use - Public            | 49    |
| Conservation                      | 753   |
| Industrial                        | 0     |
| General Agriculture               | 724   |
| Special District                  | 0     |
| Homestead - Existing Residential  | 331   |
| Homestead - Existing Agricultural | 0     |
| Roads                             | 66    |
| Other                             | 0     |
| Available for Homesteading        | 418   |
| Total Acres                       | 2,361 |

Due to rounding, sum of acreage may not equal total acres shown